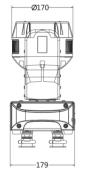

Movement

Pan:540° Tilt:300°

Special Pan / Tilt movement blackout User-selectable Pan/Tilt ranges

**Physical** 

Dimensions: 251 x 170 x 312mm

Weight: 6Kg

Housing Flame retardant plastic, Die cast Aluminium

Color: Black