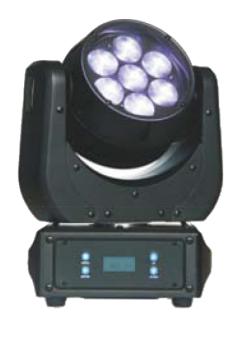

The ZOOM-7 is a compact and rapid moving head wash fixture. With an output of over 1700lm and incredible peak intensity of more than 63000cd combined with a versatile 7 to 40 degree zoom .The addition of two section control means that dynamic effects are easily created when multiple fixtures

Output Max Flux 1700 lumen

Peak Intensity: 63000cd

Light Source LED Qty: 7 x 15W RGBW Multichip

Drive Current: 950MA

Color Range: 16.7 million additive RGB colors

with full saturation control

Electrical Input voltage 100 - 240V 50/60Hz

Max.Power: 130W

Control On-board: Display for Auto and Custom control

Protocol: DMX512

Personality: 1/10ch-2/21ch-3/7ch-4/17ch-5/26ch

Optical System Electronic Zoom: 7° - 40°

> Strobe: 0-20Hz Dimmer:0-100%

Movement

Pan:540° Tilt:300°

Special Pan / Tilt movement blackout User-selectable Pan/Tilt ranges

**Physical** 

Dimensions: 251 x 170 x 312mm

Weight: 6Kg

Housing Flame retardant plastic, Die cast Aluminium

Color: Black