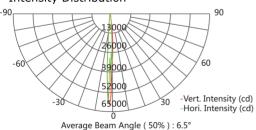

Fixture Connection: Data in/out, Power in/out

Cooling: Forced Convection

Safety Enviroment: Dry location

Operation Temperature: 20° - 45°C

Intensity Distribution

## Illuminance Distance

Distance Eavg/Emax Beam Angle: 6.5° Beam Width