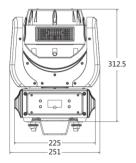

Movement

Pan:540° Tilt:300°

Special Pan / Tilt movement blackout User-selectable Pan/Tilt ranges

**Physical** 

Dimensions: 251 x 170 x 312mm

Weight: 6Kg

Housing Flame retardant plastic, Die cast Aluminium

Color: Black