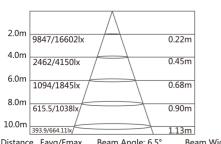

Fixture Connection: Data in/out, Power in/out

Cooling: Forced Convection

Safety Enviroment: Dry location

Operation Temperature: 20° - 45°C

Intensity Distribution

## Illuminance Distance

Distance Eavg/Emax Beam Angle: 6.5° Beam Width