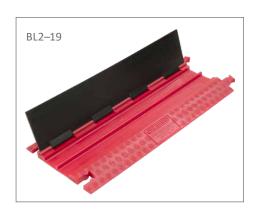

## Black Line 2 Channel

Regular use, low profile lightweight cable ramps with dog bone connectors for use with pedestrian traffic and low volume vehicular traffic.

- Available in single, two, three and five channel designs.
- The Black Line low profile design minimises trip hazards whilst ensuring a smooth and safe crossing for vehicles, pedestrians and mobility aids.
- Highly visible with black lids, red base and red side ramps.
- Maximum load per axle 4763 Kg @ 20°C.

| Part Number | No. of channels | Channel Size<br>W × H (mm) | Height (mm) | Width (mm) | Length (mm) | Weight (kg) |
|-------------|-----------------|----------------------------|-------------|------------|-------------|-------------|
| BL2-19      | 2               | 65 x 19                    | 35          | 380        | 910         | 6.8         |