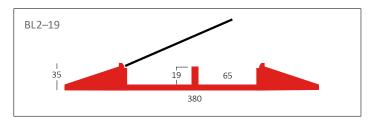

| Part Number | No. of channels | Channel Size<br>W × H (mm) | Height (mm) | Width (mm) | Length (mm) | Weight (kg) |
|-------------|-----------------|----------------------------|-------------|------------|-------------|-------------|
| BL2-19      | 2               | 65 x 19                    | 35          | 380        | 910         | 6.8         |