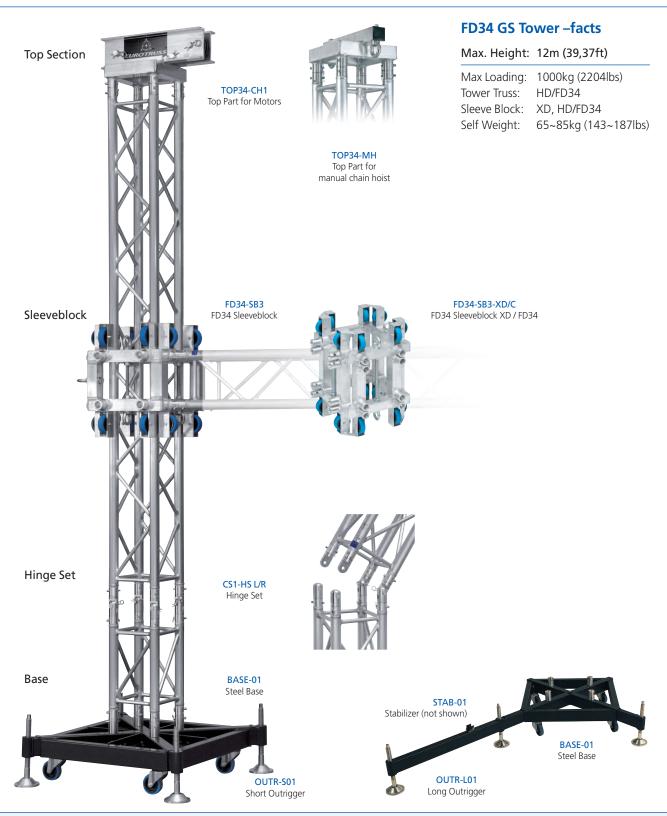

## **Top Sections:**

FD34 Top Sections are available for manual or electrical chain hoist.

(Recommendation: always use a safety cable (between top section and sleeve block)

# Sleeveblocks:

FD34 Sleeves are available with various attachments and suitable for several truss types, strong and safe with perfect chosen dimensions to combine standard truss elements.

#### **Hinge Set:**

A strong, safe and cost effective solution to erect the HD/FD34 GS Tower.

The hinge sets are 100mm (3,94in) long. Those half connectors with a hinge fork allow a very high vertical load. 4 Hinge sets (2 left and 2 right) are required per tower.

### **Bases:**

**FD34 Touring base** is identical to the professional base but with integrated short outriggers (4 per Touring Base).

**FD34 Steel base** on wheels available with short outriggers or long outriggers in combination with stabilizer bars.

# **Outriggers:**

The outriggers are available in short outriggers and long outriggers in combination with stabilizer bars and it depends on the purpose when which to use.

At Outdoor Ground Supports, Roofs, Bridges or High Indoor Ground Supports the usage of long outriggers are to be advised.