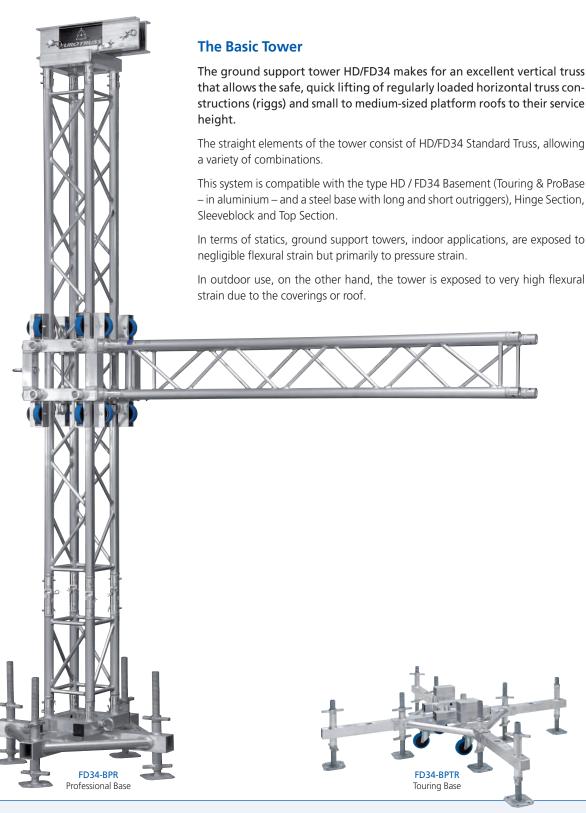

# **HD/FD34 GROUND SUPPORT TOWER**

The basic 30cm (11,42in) Tower for ground supported HD/FD44, HD/FD34, XD and Roofs