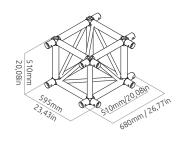

**Dimensions ST** 

Dimensions ST Cornerblock

## Measurement Corners for ST-System

| Corner       | Size in cm    | Size in feet  |
|--------------|---------------|---------------|
|              |               |               |
| 2-Way BLK-ST | 59,5 x 59,5   | 1,95 x 1,95   |
| 3-Way BLK-ST | 68 x 59,5     | 2,23 x 1,95   |
| 4-Way BLK-ST | 68 x 68       | 2,23 x 2,23   |
| BLK-ST       | 90° in 6 dir. | 90° in 6 dir. |
| Receiver     | Size in cm    | Size in inch  |
| CS3-BOB85    | 85mm*         | 3.35in*       |