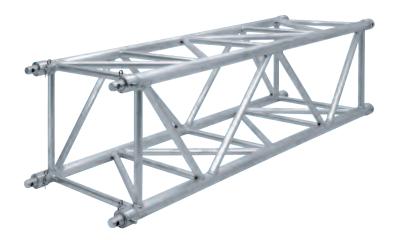

## ST Square Truss

Square Truss for mammoth loads

## **Square Trussing for mammoth loads**

The ST System meets the demand for a truss with a high load bearing capacity that lends itself to safe outdoor use, even at a free span of up to 24m (78,74ft) at high load.

Due to the square profile geometry and the complete diagonal bracing, the ST Truss exhibits the same rigidity in vertical and horizontal directions and can thus be used as support for huge spans in Rock and Roll Productions as well as Pre Rig.

The 4mm (0,16in) wall thickness reduces transportation damage and guarantees extreme durability.

Made with the fast connection system and approved according the DIN 4113 specifications by the TUV.

- Tolerance free connection with conical connector
- High Stability aluminium alloy
- Excellent load-bearing capacity combined with low dead weight
- 4mm (0,16in) wall thickness of 50mm (1,97in) main tube
- Optimum dimensioning of all components
- Optimum manufacturing quality
- TuV approved
- · High wear resistance