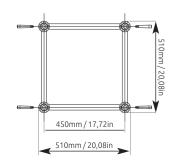

**Dimensions ST** 

Dimensions ST Cornerblock

## Measurements ST

| Corner      | Size in cm    | Size in inch  |
|-------------|---------------|---------------|
| Main tube:  | 50x 4mm       | 1,97x0,16in   |
| Braces:     | 30x 3mm       | 1,18x 0,12in  |
| Material:   | EN AW-6082 T6 | EN AW-6082 T6 |
| Connection: | CS3-CON       | CS3-CON       |
| Weight:     | ~13,5 kg/m    | ~9,07 lbs/ft  |