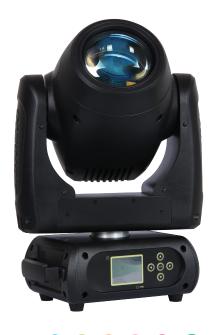

**CL200B-E**, a 10,000h discharge lamp, the perfect combination of output, life and power consumption. It is a "milestone" unit with intense and parallel beam effect. The fixture is small size and lightweight. The 3 phase motor bring you extremely fast movement speed, versatile features include 14+1 colors, 17+1 gobos, focus, rotating 8 facets prism, shutter and dimmer.

| Light source: Osram Sirius HRI 132W discharge lamp |
|----------------------------------------------------|
| Lamp life: 10.000 hours                            |
| Luminous Flux: 6200lumen, 354200lux@5m             |
| Control: Remote on/off via DMX                     |
| Ballast: switching mode power supply               |
|                                                    |

- Pan: 360° (2.8 sec) or 540°(2.0 sec), Tilt: 265° (1.8 sec)
- 3 phase motor for fast and quiet movement 16-bit resolution
- Auto repositioning

DMX channels: 13/16/10/12

Color wheel: 14+1 colors

Static gobo wheel: 17+1 gobos Motorized focus

Full range 0-100% dimmer Various strobe

8 facets rotating Effect wheel

RDM function to change DMX address, display flip, X/Y Reverse and so on

RDM read voltage, current, power consumption of lamp Software upgrade via DMX

Hibernation when lost DMX for preset time

- Indicate temperature info of base, arm and lamp
- Fan speed auto change according to temperature

Max power consumption: 250W

Powercon in and out

Power supply: Electronic auto-ranging

- Input voltage range: 100-240V, 50-60Hz
- 2.4inch super nice LCD display with friendly English/ menu

Auto lock

Flip

Back-up communicating IC

17+ open static gobos

Real indexable and gobo shaking

Distinctive gobo animation effect

14+open, interchangeable, indexable and bidirectional rainbow effect

Color bounce

Mounting points: 2 1/4-turn locks

1 x Omega brackets with ¼-turn quick locks Safety rope