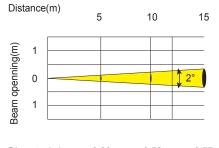

## **BEAM ANGLE 2°**

| Diameter(m)   | $\Phi$ <b>0.26</b> | $\Phi$ 0.52 | Φ <b>0.77</b> |
|---------------|--------------------|-------------|---------------|
| Intensity LUX | 354200             | 96470       | 44440         |