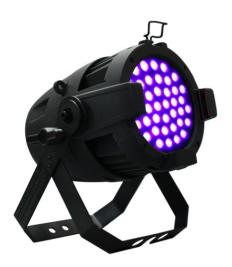

### **SL PARBLAZER 100 UV**

The SL PARBLAZER 100 UV is a high performance UV Par luminaire that delivers a powerful output, generating 395mm UV light from 40 LED emitters, and producing the distinctive visible glow that brings reactive materials and objects leaping to life.

The SL PARBLAZER 100 UV is an excellent quality UV wash luminaire, ideal for indoor, outdoor and wet environments and a safe alternative to HID and UV Flourescent luminaires. The soft edged beam delivers a light that can be easily blended between multiple units, while providing a defined beam for applications requiring more control.