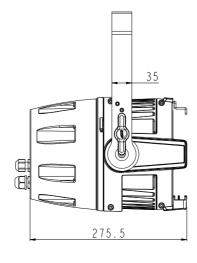

### Drawing Diagram:

40 high power UV LEDs 352mm x 275.5mm x 202mm

Controls: 8.1 kgs

DMX-512A(RDM)
Local LCD control

Master/Slave

Luminance:
22000 mW output

8 bit 395 nm UV LED