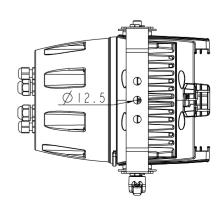

Flourescent luminaires. The soft edged beam delivers a light that can be easily blended between multiple units, while providing a defined beam for applications requiring more control.

The SL PARBLAZER 100 UV is compatible with both DMX 512 and RDM control protocols, and more than one luminaire can be linked up via online mode and controlled via the simple LCD menu system.

#### Features:

- Rugged Construction
- 40pcs UV LEDs for exceptional output
- IP65 Rated
- 20 degree beam angle and 40 degree field angle
- Flicker free
- Silent passive cooling
- 8 or 16 bit DMX-512A operation
- On-board LCD Menu System for addressing and setup
- Remote configuration available via RDM
- 5 pin XLR plugs for DMX-512A(RDM) IN and THRU
- Imetre power cable for power IN and THRU

### Drawing Diagram:







# **Showline**



### **Technical Specifications:**

Version: Features:

SL PARBLAZER 100 UV, IP65 20 degree beam angle and 40 degree field angle

Silent Passive Cooling

Optics:
20 degree beam angle

Physical:

40 degree field angle 100 - 240VAC, 100W

40 high power UV LEDs 352mm x 275.5mm x 202mm

Controls: 8.1 kgs

DMX-512A(RDM)
Local LCD control

Master/Slave

Luminance:
22000 mW output

8 bit 395 nm UV LED

### Ordering Information:

88-095-6162-77

**SL PARBLAZER 100 UV, IP65** 





Philips Group 2014. All rights reserved.

The Company reserves the right to make any variation in design or construction to the equipment described. E&OE. Philips Entertainment delivers fully integrated lighting solutions; from simple lamps to complete systems designed with the specific needs of the en