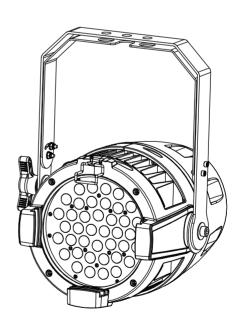

### **SL PARBLAZER 100 UV**

The SL PARBLAZER 100 UV is a high performance UV Par luminaire that delivers a powerful output, generating 395mm UV light from 40 LED emitters, and producing the distinctive visible glow that brings reactive materials and objects leaping to life.

The SL PARBLAZER 100 UV is an excellent quality UV wash luminaire, ideal for indoor, outdoor and wet environments and a safe alternative to HID and UV Flourescent luminaires. The soft edged beam delivers a light that can be easily blended between multiple units, while providing a defined beam for applications requiring more control.

#### Features:

- Rugged Construction
- 40pcs UV LEDs for exceptional output
- IP65 Rated
- 20 degree beam angle and 40 degree field angle
- Flicker free
- Silent passive cooling
- 8 or 16 bit DMX-512A operation
- On-board LCD Menu System for addressing and setup
- Remote configuration available via RDM
- 5 pin XLR plugs for DMX-512A(RDM) IN and THRU
- Imetre power cable for power IN and THRU