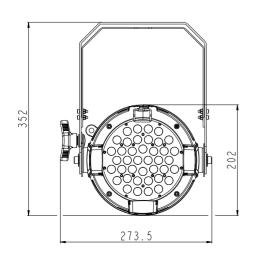

### Drawing Diagram:

40 high power UV LEDs 352mm x 275.5mm x 202mm

Controls: 8.1 kgs

DMX-512A(RDM)
Local LCD control

Master/Slave

Luminance:
22000 mW output

8 bit 395 nm UV LED