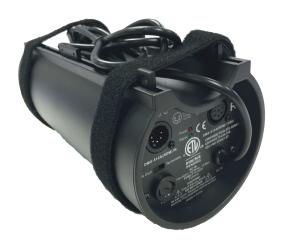

# RDM - 6TS DMX-512A(RDM) Signal splitter 6 ways in truss mount

The 6 ports truss mount RDM splitter RDM-6TS is designed for system distribution of DMX-512A(RDM) network. Use as easy as the normal DMX-512 splitter, plug and play with XLR 5 pin signal connectors.

#### **Features**

- Compatible for both DMX-512A(RDM) and DMX-512(1990)
- Truss mount housing design can easy wrap on the aluminum truss with magic tie
- Signal In/Thru (XLR 5pin) and 6 ports Signal buffered output (XLR 5 pin)
- Signal Line Out or Terminate push button for signal on going or stop
- CE / ETL/cETL and FCC marked

Mechanical Data

Connections: DMX512 Input and Thru(on one side)

6 ports of DMX-512A(RDM) output

(on other side)

Weight: I.45 kg

Dimensions:  $264 \times 134 \times 120$ mm