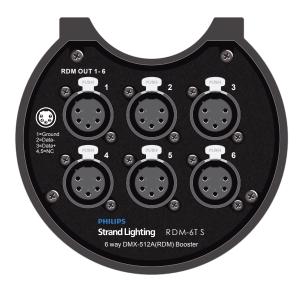

# RDM - 6TS DMX-512A(RDM) Signal splitter 6 ways in truss mount

The 6 ports truss mount RDM splitter RDM-6TS is designed for system distribution of DMX-512A(RDM) network. Use as easy as the normal DMX-512 splitter, plug and play with XLR 5 pin signal connectors.

#### **Features**

- Compatible for both DMX-512A(RDM) and DMX-512(1990)
- Truss mount housing design can easy wrap on the aluminum truss with magic tie
- Signal In/Thru (XLR 5pin) and 6 ports Signal buffered output (XLR 5 pin)
- Signal Line Out or Terminate push button for signal on going or stop
- CE / ETL/cETL and FCC marked

Mechanical Data

Connections: DMX512 Input and Thru(on one side)

6 ports of DMX-512A(RDM) output

(on other side)

Weight: I.45 kg

Dimensions:  $264 \times 134 \times 120$ mm