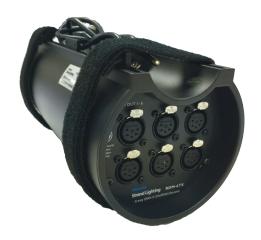

# RDM - 6TS DMX-512A(RDM) Signal splitter 6 ways in truss mount

The 6 ports truss mount RDM splitter RDM-6TS is designed for system distribution of DMX-512A(RDM) network. Use as easy as the normal DMX-512 splitter, plug and play with XLR 5 pin signal connectors.

#### **Features**

- Compatible for both DMX-512A(RDM) and DMX-512(1990)
- Truss mount housing design can easy wrap on the aluminum truss with magic tie
- Signal In/Thru (XLR 5pin) and 6 ports Signal buffered output (XLR 5 pin)
- Signal Line Out or Terminate push button for signal on going or stop
- CE / ETL/cETL and FCC marked

Mechanical Data

Connections: DMX512 Input and Thru(on one side)

6 ports of DMX-512A(RDM) output

(on other side)

Weight: I.45 kg

Dimensions:  $264 \times 134 \times 120$ mm