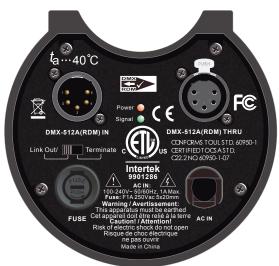

**Technical Specifications** 

Supply Voltage: AC100-240V, 50/60 Hz, 5W

Standards Compliance: RDM-6TS is CE and ETL/cETL

marked

Environmental Data

Temperature: 0 to 35°C

Humidity Range: 0 to 95% Non-condensing

Mechanical Data

Connections: DMX512 Input and Thru(on one side)

6 ports of DMX-512A(RDM) output

(on other side)

Weight: I.45 kg

Dimensions:  $264 \times 134 \times 120$ mm