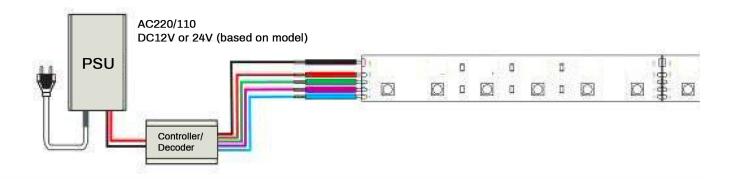

# ARC-5050-60

# MSD5050 RGBW LED Flexible Strips









# **VARIATIONS**

ARC-5050-60-12V-RGBW-C-IP\*\* ARC-5050-60-24V-RGBW-C-IP\*\*

#### **SPECIFICATIONS**

LED Quantity: 60 LEDs/Meter

LED Type: RGBW 4 in 1 SMD5050

White CT: 6000-6500K

Input Voltage: Available in DC12V or DC24V

Power: 14.4 W/Meter Power Current: 0.6A

PCB Material: Flexible Copper

Length: 5 Meters per roll

Width: 12mm PCB

IP Rating: Available in IP20/IP65/IP67/IP68

## **FEATURES**

- . High Brightness SMD5050 LED
- . Cuttable every 6 LEDs along the mark
- . Direction Arrow marked on the PCB
- . Full 2 Ounce PCB
- . No UV or IR radiation
- . Energy Saving
- . Low heat release
- . Long LED life expectancy for 50,000 hrs
- . CE and RoHS approved

## **CONNECTION DIAGRAM**