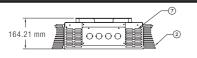

#### Legend:

- (1) Digital Main Processor unit
- (2) Heat Sinks
- (3) Main Feed terminal Blocks (Optional RCD Protection)

(24 x 2.5kW, 230V)

(4) Load and Control Entry Points

- (5) Removable Front Panel
- (6) Dimmer Primary Circuit breakers
- (7) Intake & Exhaust Vents (no fans)

Note, drawings are not to scale.