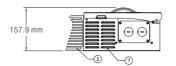

#### Legend:

- (1) Digital Main Processor unit
- (2) Heat Sinks
- (3) Main Feed terminal Blocks (Optional RCD Protection)

(24 x 2.5kW, 230V)

(4) Load and Control Entry Points

- (5) Removable Front Panel
- (6) Dimmer Primary Circuit breakers
- (7) Intake & Exhaust Vents (no fans)

Note, drawings are not to scale.

#### **Technical Specifications**

**Mechanical Data** 

**Construction:** Formed Steel Assembly

Dimensions:

75356: 870 (H) x 549 (W) x 164 (D) mm 75357: 507 (H) x 351 (W) x 158 (D) mm 75358: 870 (H) x 417 (W) x 164 (D) mm