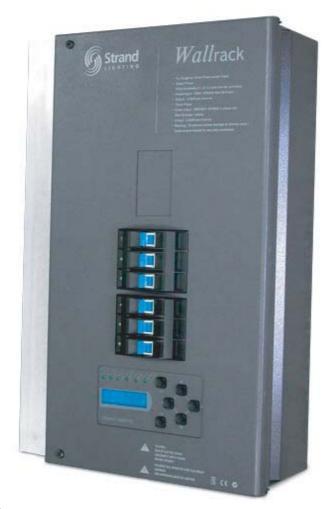

# Wallrack

## **Wall Mount Digital Dimming Panels**

Designed for the 230/240V markets, Strand Lighting Wallrack digital dimming panels define the new standard in permanent installation dimming for small/medium entertainment and architectural venues, the Wallrack digital dimming panels are available in three sizes. Wallrack digital dimming panels are convection cooled (no fans) and yet extremely compact — great for distributed dimming schemes or just to get a lot of dimmers into a small space!

All versions of the Wallrack digital dimming panel are provided with plug-in control processors — stylish, easy to use, and very easy to maintain. Wallrack digital dimming panels have dual DMX512 inputs, so you can use a Strand Lighting console on one input and an Accent DMX architectural control network on the other.

#### **Features**

- 24 x 2.5kW, 6 x 2.5kW, and 6 x 5kW versions
- 220-240VAC, 3-phase/single phase operation
- MCB (SPN) protection for each channel
- Field-upgradeable to RCD protection
- Easy installation/compact size
- Convection cooled no fans
- Substantially overrated power devices
- Dual DMX512 input, DMX512 patch and DMX512 output
- Powerful patch, with user-selectable curves and non-dims
- 8 remote preset closures and Panic input
- Up to 6 analogue outputs for external fluorescent or contactor operation
- Plug in control electronics for easy maintenance
- Ample cable space for top or bottom entry
- Simple and intuitive software configuration
- LED indicators for 3 phases, DMX A and B, and Over-temperature
- Integral power supply for up to eight Accent DMX architectural control stations