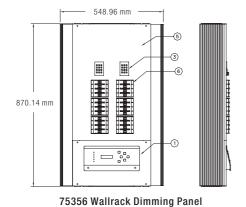

**Wallrack Digital Dimming Panel** 

#### Legend:

- (1) Digital Main Processor unit
- (2) Heat Sinks
- (3) Main Feed terminal Blocks (Optional RCD Protection)

(24 x 2.5kW, 230V)

(4) Load and Control Entry Points

- (5) Removable Front Panel
- (6) Dimmer Primary Circuit breakers
- (7) Intake & Exhaust Vents (no fans)

Note, drawings are not to scale.

#### **Technical Specifications**

**Mechanical Data** 

**Construction:** Formed Steel Assembly

Dimensions:

75356: 870 (H) x 549 (W) x 164 (D) mm 75357: 507 (H) x 351 (W) x 158 (D) mm 75358: 870 (H) x 417 (W) x 164 (D) mm