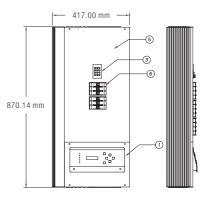

### **Strand Dimming Systems**

351.1 mm

506.5 mm

75357 Wallrack Dimming Panel (6 x 2.5kW, 230V)

75358 Wallrack Dimming Panel (6 x 5.0kW, 230V)

#### Legend:

- (1) Digital Main Processor unit
- (2) Heat Sinks
- (3) Main Feed terminal Blocks (Optional RCD Protection)

(24 x 2.5kW, 230V)

(4) Load and Control Entry Points

- (5) Removable Front Panel
- (6) Dimmer Primary Circuit breakers
- (7) Intake & Exhaust Vents (no fans)

Note, drawings are not to scale.

#### **Technical Specifications**

**Mechanical Data** 

**Construction:** Formed Steel Assembly

Dimensions:

75356: 870 (H) x 549 (W) x 164 (D) mm 75357: 507 (H) x 351 (W) x 158 (D) mm 75358: 870 (H) x 417 (W) x 164 (D) mm