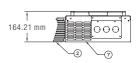

#### Legend:

- (1) Digital Main Processor unit
- (2) Heat Sinks
- (3) Main Feed terminal Blocks (Optional RCD Protection)

(24 x 2.5kW, 230V)

(4) Load and Control Entry Points

- (5) Removable Front Panel
- (6) Dimmer Primary Circuit breakers
- (7) Intake & Exhaust Vents (no fans)

Note, drawings are not to scale.