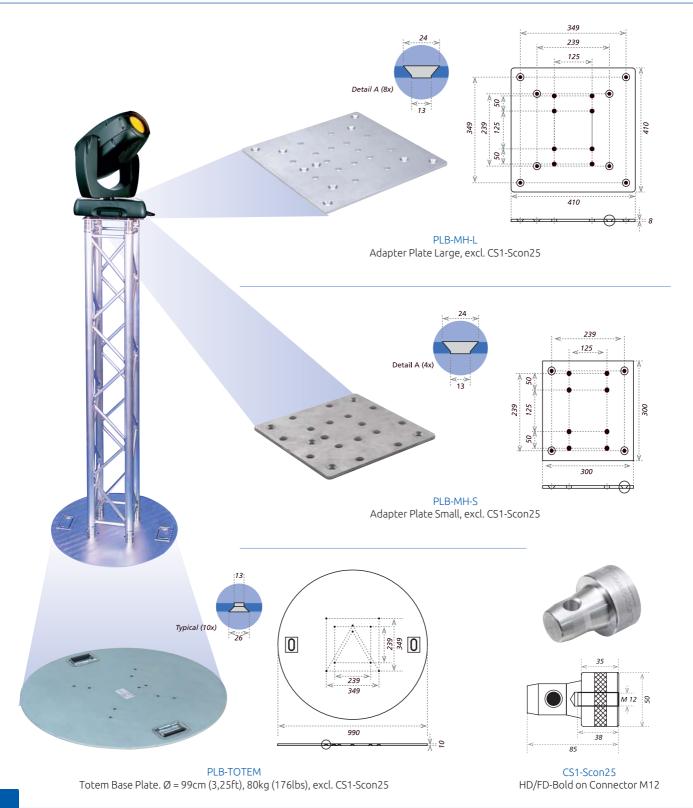

## Totem Plates for all HD / FD Systems

## Totem

The Totem is a round steel base plate with a diameter of 99cm (3,25ft) with easy handles and pre-drilled holes for all HD/FD Truss Series. The totem is strong, elegant and the perfect plate for stand alone beams.

The totem can also be used to mount a moving head (any brand) on a top plate. In order to secure the moving head, it is adviseable to use a special adapter plate including a spacer set with locking device to fixate the moving head.

Not only is the adapter plate the right tool for fast and safe fixation of your moving head, it can also absorb the heat generated by the moving head without deforming.

The adapter plates are available in two sizes and equipped with pre-drilled holes to match all moving heads. Both Totem Plate and Adapter Plate are exclusive the required HD/FD Scon25, half connector with M12 Thread.