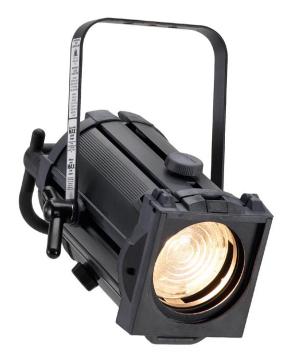

# Acclaim Fresnel 6°-60°

The Acclaim Fresnel is a 575w/650w general purpose Fresnel (110mm diameter lens) for theatre, small studio and display lighting applications which produces an adjustable cone of light with a soft edge that is easily blended with adjacent beams to provide even illumination.

The Acclaim Fresnel is built Selecon tough from aluminium extrusion and moulded engineering plastics – robust, dependable, safe and easy-torig – backed by the unique Selecon 3-year warranty for entertainment fixtures.

### **Features**

- Up to 40% more light output than other Fresnels
- A wide range of beam angles from 6° 60°
- Integrated safety bond, rated for the fitting; maximum free length = 650mm
- Improved filter life through increased airflow
- Cooler focus operation due to the use of engineering plastics on front (colour frame mount) and rear
- Adjustable yoke balance point
- 'Swing-down' side door for easy access to lamp or for cleaning. Micro-switch automatically isolates the power supply when opened. Lamps are quickly and safely removed using ejector mechanism

- Lamp life is enhanced through judder-free focus action of the captive lamp/reflector assembly which moves on Teflon-coated bearings
- Heat-insulated rear grab-handle which doubles as handy storage for the 1m cable length
- New barndoor design, cool to focus maintaining settings through unique hinge tension design retro-fittable
- Focusing is fast and safe using the large rear grab handle and heat-protected focus knob and filter holder