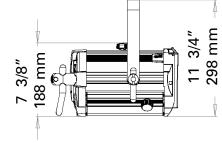

# **Physical Data**

| Weight:                   | 3.3kg                                                          |
|---------------------------|----------------------------------------------------------------|
| Packed:                   | 3.7kg                                                          |
| Carton Size:              | 420 x 225 x 175                                                |
| Cubic:                    | 0.016                                                          |
| <b>Colour Frame Size:</b> | 125mm x 125mm                                                  |
| Included:                 | 1x colour frame, 1x M12 nut & bolt set and instruction leaflet |