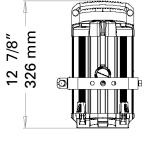

# **Physical Data**

| Weight:                   | 3.3kg                                                          |
|---------------------------|----------------------------------------------------------------|
| Packed:                   | 3.7kg                                                          |
| Carton Size:              | 420 x 225 x 175                                                |
| Cubic:                    | 0.016                                                          |
| <b>Colour Frame Size:</b> | 125mm x 125mm                                                  |
| Included:                 | 1x colour frame, 1x M12 nut & bolt set and instruction leaflet |