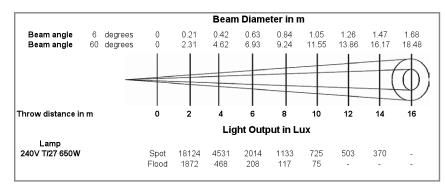

## **Photometric Data**

Tests conducted using a standard T27, 650w, 230V, 15,000 lumens lamp.

### Lamps

| T/25        | 500w | 11,000 lumens, 400hrs average life  |
|-------------|------|-------------------------------------|
| <b>M</b> 40 | 500w | 10,000 lumens, 2000hrs average life |
| T/27        | 650w | 14,500 lumens, 600hrs average life  |