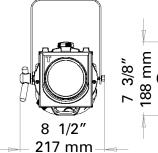

# **Physical Data**

| Weight:                   | 3.3kg                                                          |
|---------------------------|----------------------------------------------------------------|
| Packed:                   | 3.7kg                                                          |
| Carton Size:              | 420 x 225 x 175                                                |
| Cubic:                    | 0.016                                                          |
| <b>Colour Frame Size:</b> | 125mm x 125mm                                                  |
| Included:                 | 1x colour frame, 1x M12 nut & bolt set and instruction leaflet |