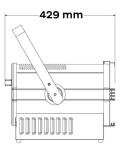

| SOURCE      | Light source: 400W COB Warm White LED<br>2000~2500W tungsten equivalent<br>LED life expectancy: 50,000 Hrs<br>Color Temperature: 3200 K<br>CRI: 94 R9:≥90 |
|-------------|-----------------------------------------------------------------------------------------------------------------------------------------------------------|
|             | Zoom Range: 20° to 60° motorized<br>Light Output: 56,200 Lux @2 m @20°                                                                                    |
|             | Control Protocols: DMX, RDM, Artnet<br>Control Channels: 2, 3, 4 CHS<br>5 Dimmer curves<br>Flicker free with selectable PWM<br>Color: Warm White          |
| ELECTRICAL  | Input Voltage: AC100-240V, 50/60Hz<br>DMX data in/out: 3-pin XLR in & out                                                                                 |
| CONNECTIONS | AC connection: PowerCON in<br>DMX data in/out: 3-pin XLR in & out                                                                                         |
|             | Dimensions: 429 x 296 x 456mm<br>Weight: 11.5 Kg<br>Color: Black<br>Housing: Aluminum<br>IP Rating: 20<br>Certificates: CE, RoHs                          |