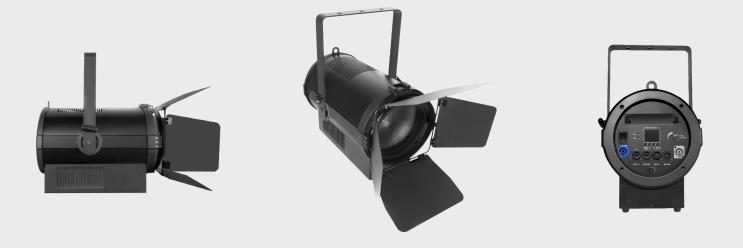

**FR-400W LED** is a 400 Watt, 3200 K powered LED fresnel. Features motorized zoom range from 20° to 60°. It has high power light output, high CRI, various control protocols and soft wash effect. A barn door is included to shape the light.