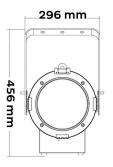

| SOURCE      | Light source: 400W COB Warm White LED<br>2000~2500W tungsten equivalent<br>LED life expectancy: 50,000 Hrs<br>Color Temperature: 3200 K<br>CRI: 94 R9:≥90 |
|-------------|-----------------------------------------------------------------------------------------------------------------------------------------------------------|
|             | Zoom Range: 20° to 60° motorized<br>Light Output: 56,200 Lux @2 m @20°                                                                                    |
|             | Control Protocols: DMX, RDM, Artnet<br>Control Channels: 2, 3, 4 CHS<br>5 Dimmer curves<br>Flicker free with selectable PWM<br>Color: Warm White          |
| ELECTRICAL  | Input Voltage: AC100-240V, 50/60Hz<br>DMX data in/out: 3-pin XLR in & out                                                                                 |
| CONNECTIONS | AC connection: PowerCON in<br>DMX data in/out: 3-pin XLR in & out                                                                                         |
|             | Dimensions: 429 x 296 x 456mm<br>Weight: 11.5 Kg<br>Color: Black<br>Housing: Aluminum<br>IP Rating: 20<br>Certificates: CE, RoHs                          |