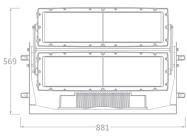

## **Dimensions**

Data connection: 3m cable (input + output)

PHYSICAL Dimensions: 881x252x569 mm

Net Weight: 46 kg

Color: Off - white (Gray, Black Optional)

Housing: Die-cast aluminum

Security: Anti-thunder shock protection design