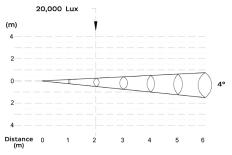

**SOURCE** Light source: 72x15 watts Warm White

LED life expectancy: 50,000 Hrs Peak Intensity: 1884960 cd (4°)

OPTICAL Optics: 4°, 10°, 20°

SYSTEM Light output: 20,000 Lux @2m @ 4°

CONTROL & Control Protocols: DMX

## **Luminous Diagram**