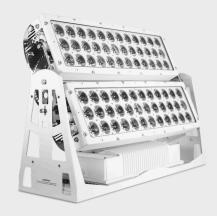

TITAN 172-W is a 72x15 watts Warm White LED city wash. It has high light efficiency, high illumination, high performance, and stability, it is realizable to achieve the perfect color interpretation and ultra-long light casting distance. Optional wireless DMX512 control, it provides diverse lighting solutions for a variety of large outdoor lighting projects, an ideal lighting fixture for towers, bridges, large venues, integrated commercial building, and other large occasions.

**SOURCE** Light source: 72x15 watts Warm White

LED life expectancy: 50,000 Hrs Peak Intensity: 1884960 cd (4°)

OPTICAL Optics: 4°, 10°, 20°

SYSTEM Light output: 20,000 Lux @2m @ 4°

CONTROL & Control Protocols: DMX