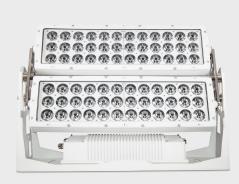

TITAN 172-W is a 72x15 watts Warm White LED city wash. It has high light efficiency, high illumination, high performance, and stability, it is realizable to achieve the perfect color interpretation and ultra-long light casting distance. Optional wireless DMX512 control, it provides diverse lighting solutions for a variety of large outdoor lighting projects, an ideal lighting fixture for towers, bridges, large venues, integrated commercial building, and other large occasions.

**SOURCE** Light source: 72x15 watts Warm White

LED life expectancy: 50,000 Hrs Peak Intensity: 1884960 cd (4°)

OPTICAL Optics: 4°, 10°, 20°

SYSTEM Light output: 20,000 Lux @2m @ 4°

CONTROL & Control Protocols: DMX