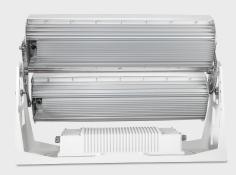

Data connection: 3m cable (input + output)

PHYSICAL Dimensions: 881x252x569 mm

Net Weight: 46 kg

Color: Off - white (Gray, Black Optional)

Housing: Die-cast aluminum

Security: Anti-thunder shock protection design