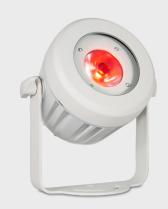

## WHOPPER 401-RGBW is a 1x20 Watts multi-chip RGBW compact LED

Exterior wash with intelligent DMX dimming technology. Integrated power and DMX signal cable and hand-in-hand wiring layout are designed for easy reliable installation.

**SOURCE** Light source: 1x20 watts multi-chip RGBW

LED life expectancy: 50,000 Hrs Peak Intensity: 4250 cd(14°)

**OPTICAL** Optics: 14°

SYSTEM Light output: 1,500 Lux @2m @ 14°

**CONTROL &** Control Protocols: DMX, RDM **PROGRAMMING** DMX control channels: 0-100%

Controllable sections: 1 Color Mixing: RGBW

**ELECTRICAL** Input Voltage: AC100~277V

Max Power: 20 w Power Factor: > 0.9

**CONNECTIONS** Power connection: 3m cable (input only)

Data connection: 3m cable (input + output)