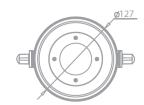

**PHYSICAL** Dimensions: 170x176x164mm

Net Weight: 1.7 kg

Color: Off -White (Optional: Gray, Black)

Housing: Die-cast aluminum

IP Rating: 66

Operation temperature: - 40°C~45°C (operating) /-

20°C~45°C

**Dimensions** 