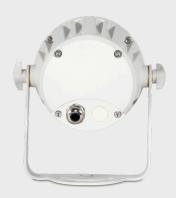

## WHOPPER 401-RGBW is a 1x20 Watts multi-chip RGBW compact LED

Exterior wash with intelligent DMX dimming technology. Integrated power and DMX signal cable and hand-in-hand wiring layout are designed for easy reliable installation.

**PHYSICAL** Dimensions: 170x176x164mm

Net Weight: 1.7 kg

Color: Off -White (Optional: Gray, Black)

Housing: Die-cast aluminum

IP Rating: 66

Operation temperature: - 40°C~45°C (operating) /-

20°C~45°C

**Dimensions** 