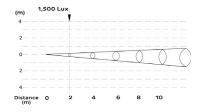

**SOURCE** Light source: 1x20 watts multi-chip RGBW

LED life expectancy: 50,000 Hrs Peak Intensity: 4250 cd(14°)

**OPTICAL** Optics: 14°

SYSTEM Light output: 1,500 Lux @2m @ 14°

**CONTROL &** Control Protocols: DMX, RDM **PROGRAMMING** DMX control channels: 0-100%

**Luminous Diagram** 