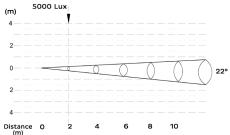

| SOURCE      | Light source: 9x15 Watts multi-chip RGBL<br>LED life expectancy: 50,000 Hrs<br>Peak Intensity: 18025 cd (22°)                                                                                                                                                             |                                               |
|-------------|---------------------------------------------------------------------------------------------------------------------------------------------------------------------------------------------------------------------------------------------------------------------------|-----------------------------------------------|
|             | Optics: 22 °<br>Light output: 5,000 Lux @2m @ 22°                                                                                                                                                                                                                         |                                               |
|             | Control Protocols: DMX, RDM<br>DMX control channels: 0-100%<br>Controllable sections: 1<br>Color Mixing: RGBL                                                                                                                                                             |                                               |
| ELECTRICAL  | Input Voltage: AC100~277V<br>Max Power: 150 w<br>Power Factor: > 0.9                                                                                                                                                                                                      |                                               |
| CONNECTIONS | Power connection: 3m cable (input only)<br>Data connection: 3m cable (input + output)                                                                                                                                                                                     |                                               |
| PHYSICAL    | Dimensions: 315x242x390mm<br>Net Weight: 8.1 kg<br>Color: Off-white (Gray, Black Optional)<br>Housing: Die-cast aluminum<br>Special protection design for anti-thunder shock<br>IP Rating: 66<br>Operation temperature: - 40°C~45°C (operating) /-<br>20°C~45°C (startup) | (m)<br>4<br>2<br>0<br>2<br>4<br>Distan<br>(m) |

Luminous Diagram