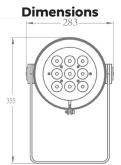

| SOURCE      | Light source: 9x15 Watts multi-chip RGBL<br>LED life expectancy: 50,000 Hrs<br>Peak Intensity: 18025 cd (22°)                                                                                                                                                             |                                               |
|-------------|---------------------------------------------------------------------------------------------------------------------------------------------------------------------------------------------------------------------------------------------------------------------------|-----------------------------------------------|
|             | Optics: 22 °<br>Light output: 5,000 Lux @2m @ 22°                                                                                                                                                                                                                         |                                               |
|             | Control Protocols: DMX, RDM<br>DMX control channels: 0-100%<br>Controllable sections: 1<br>Color Mixing: RGBL                                                                                                                                                             |                                               |
| ELECTRICAL  | Input Voltage: AC100~277V<br>Max Power: 150 w<br>Power Factor: > 0.9                                                                                                                                                                                                      |                                               |
| CONNECTIONS | Power connection: 3m cable (input only)<br>Data connection: 3m cable (input + output)                                                                                                                                                                                     |                                               |
| PHYSICAL    | Dimensions: 315x242x390mm<br>Net Weight: 8.1 kg<br>Color: Off-white (Gray, Black Optional)<br>Housing: Die-cast aluminum<br>Special protection design for anti-thunder shock<br>IP Rating: 66<br>Operation temperature: - 40°C~45°C (operating) /-<br>20°C~45°C (startup) | (m)<br>4<br>2<br>0<br>2<br>4<br>Distan<br>(m) |