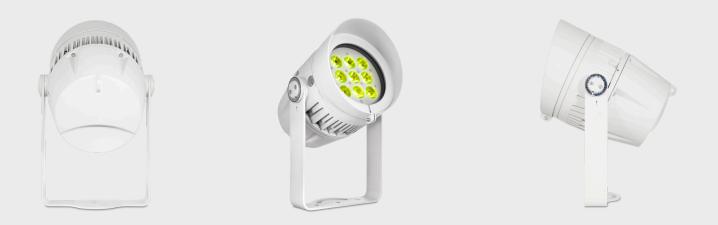

Whopper 409-RGBL is a 9x15 watts multi-chip RGBL, LED Exterior wash with smart temperature control system. It has high color saturation, smooth color mixing, creative DMX dimming technology and pioneering segment control system. It's high IP rating and strong build makes it ideal for architects to present creative effects for all architectural applications.