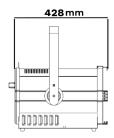

DMX data in/out: 3-pin XLR in & out

**CONNECTIONS** AC connection: PowerCON in

DMX data in/out: 3-pin XLR in & out

**PHYSICAL** Dimensions: 428 x 295 x 451mm

Weight: 11.5 Kg Color: Black

Housing: Aluminum

IP rating: 20

**Dimensions** 

**Luminous Diagram** 