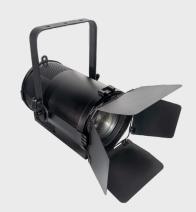

FR-400W LED is a 380 watts, 3200 K powered LED fresnel. Features motorized zoom range from 20° to 60°. It has high power light output, high CRI, various control protocols and soft wash effect. A barn door is included to shape the light.

**SOURCE** Light source: 380 watts COB Warm White LED

2000~2500W tungsten equivalent LED life expectancy: 50,000 Hrs. Color temperature: 3200 K

CRI: 94 R9:≥90

**OPTICAL** Zoom range: 20° to 60° motorized **SYSTEM** Light output: 9,000 Lux @5 m @20°