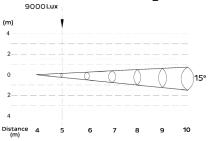

**SOURCE** Light source: 380 watts COB Warm White LED

2000~2500W tungsten equivalent LED life expectancy: 50,000 Hrs. Color temperature: 3200 K

CRI: 94 R9:≥90

**OPTICAL** Zoom range: 20° to 60° motorized **SYSTEM** Light output: 9,000 Lux @5 m @20°

**Dimensions** 

**Luminous Diagram** 