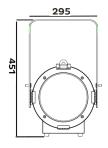

DMX data in/out: 3-pin XLR in & out

**CONNECTIONS** AC connection: PowerCON in

DMX data in/out: 3-pin XLR in & out

**PHYSICAL** Dimensions: 428 x 295 x 451mm

Weight: 11.5 Kg Color: Black

Housing: Aluminum

IP rating: 20

**Dimensions** 

**Luminous Diagram** 