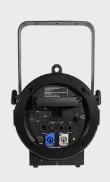

DMX data in/out: 3-pin XLR in & out

**CONNECTIONS** AC connection: PowerCON in

DMX data in/out: 3-pin XLR in & out

**PHYSICAL** Dimensions: 428 x 295 x 451mm

Weight: 11.5 Kg Color: Black

Housing: Aluminum

IP rating: 20