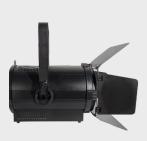

FR-400W LED is a 380 watts, 3200 K powered LED fresnel. Features motorized zoom range from 20° to 60°. It has high power light output, high CRI, various control protocols and soft wash effect. A barn door is included to shape the light.

**SOURCE** Light source: 380 watts COB Warm White LED

2000~2500W tungsten equivalent LED life expectancy: 50,000 Hrs. Color temperature: 3200 K

CRI: 94 R9:≥90

**OPTICAL** Zoom range: 20° to 60° motorized **SYSTEM** Light output: 9,000 Lux @5 m @20°