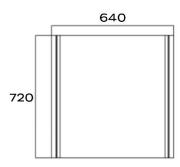

Power consumption: Variable

**PHYSICAL** Dimensions: 720 x 640mm

Color: Black IP rating: 65

Operating temperature: -20°C/50°C

## **Dimensions**