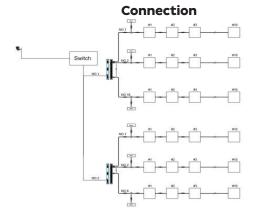

**OPTICAL** View angle: 120°

SYSTEM

**CONTROL &** Pixels control: Variable with size

**PROGRAMMING** Color mixing: RGBW

Control protocols: DMX, 44 FPS Control channels: Variable Address setting: Manual

**ELECTRICAL** Input voltage: 24V