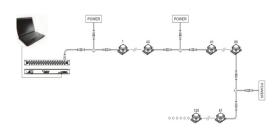

Control channels: 3 CHs Address setting: Manual

**ELECTRICAL** Input voltage: 24V

Power consumption: 72 watts

**CONNECTIONS** Power and data connection: 5 pin female and male

connection Cable entry: Side

**PHYSICAL** Dimensions: 98 x 73 x 65mm