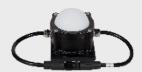

**PIXIDOT 1-OD** is a 4W outdoor IP67 rated pixel dot with a dome opal cover and 18 SMD3535 RGB LEDs. It is ideal for pixel mapping effects on bridges, buildings' facades, stadiums, retail shops and outdoor applications.

**SOURCE** Light source: 18 SMD3535 RGB LEDs

**OPTICAL** Cover: Dome opal diffuser

**SYSTEM** View angle: 120°

**CONTROL &** Pixels control: 1 per dot **PROGRAMMING** Color mixing: RGB

Control protocols: DMX, 44 FPS