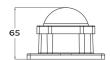

Control channels: 3 CHs Address setting: Manual

**ELECTRICAL** Input voltage: 24V

Power consumption: 72 watts

**CONNECTIONS** Power and data connection: 5 pin female and male

connection Cable entry: Side

**PHYSICAL** Dimensions: 98 x 73 x 65mm