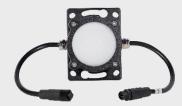

Control channels: 3 CHs Address setting: Manual

**ELECTRICAL** Input voltage: 24V

Power consumption: 72 watts

**CONNECTIONS** Power and data connection: 5 pin female and male

connection Cable entry: Side

**PHYSICAL** Dimensions: 98 x 73 x 65mm