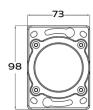

Control channels: 3 CHs Address setting: Manual

**ELECTRICAL** Input voltage: 24V

Power consumption: 72 watts

**CONNECTIONS** Power and data connection: 5 pin female and male

connection Cable entry: Side

**PHYSICAL** Dimensions: 98 x 73 x 65mm