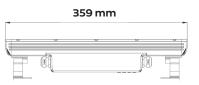

## 

**CPX 354OB** is an outdoor RGB LED compact linear wash bar. It is designed with a very dense 54 bright LEDs and wide angle of 60° in a small body of 35.9 cm to ultimately serve architectural uplighting and wash outdoor applications.

| SOURCE         | Light source: 54 x 3 watts RGB SMD LED                                                                                                        |
|----------------|-----------------------------------------------------------------------------------------------------------------------------------------------|
| OPTICAL SYSTEM | Lens: 10 x 60°                                                                                                                                |
|                | Dimmer: 0-100% linear adjustment<br>Color mixing: RGB<br>Variable color chasing<br>Strobing and fading effect<br>55 built-in color macros     |
|                | Control protocols: RDM, DMX, Master Slave, Auto<br>IR remote control<br>Display: 4 button LED Displayer<br>Control channels: 3, 5, 8, 13 Chs  |
| ELECTRICAL     | Input voltage: 100-240V/50-60Hz<br>Power consumption: 180 watts                                                                               |
| CONNECTIONS    | DMX connections: IP rated 3 PIN XLR cable                                                                                                     |
|                | Dimensions: 359 x 53 x 81mm<br>Net weight: 2.1 Kg<br>Color: Black<br>Housing: Aluminium<br>IP rating: 65<br>Operating temperature: -20°C/40°C |

## Dimensions