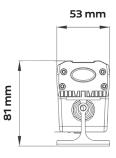

| SOURCE         | Light source: 54 x 3 watts RGB SMD LED                                                                                                        |
|----------------|-----------------------------------------------------------------------------------------------------------------------------------------------|
| OPTICAL SYSTEM | Lens: 10 x 60°                                                                                                                                |
|                | Dimmer: 0-100% linear adjustment<br>Color mixing: RGB<br>Variable color chasing<br>Strobing and fading effect<br>55 built-in color macros     |
|                | Control protocols: RDM, DMX, Master Slave, Auto<br>IR remote control<br>Display: 4 button LED Displayer<br>Control channels: 3, 5, 8, 13 Chs  |
| ELECTRICAL     | Input voltage: 100-240V/50-60Hz<br>Power consumption: 180 watts                                                                               |
| CONNECTIONS    | DMX connections: IP rated 3 PIN XLR cable                                                                                                     |
|                | Dimensions: 359 x 53 x 81mm<br>Net weight: 2.1 Kg<br>Color: Black<br>Housing: Aluminium<br>IP rating: 65<br>Operating temperature: -20°C/40°C |

## Dimensions