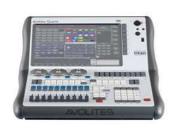

#### **AVOLITES**

Lighting consoles, dimmers and media servers.

Professional slim array technology audio systems.