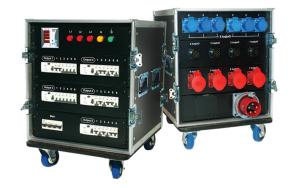

## Main Distro - Power Distribution Boxes

Phase 125A, 19 Pin connector Outputs, Direct 32A Outputs, 16A CEE Outputs - 3 Components Made in Europe

All lines are protected by 6-channel 30mA RCD and MCBs per each channel. Digital multimeter with six 3-digit displays for 3-phase voltage, hertz and current control Schneider breakers

Main Distro 125 A
125A (3PH+N+E) CEE IN
4 x 32 A output PCE
4x19-pin standard Socapex to power 24 channels (direct)
Direct OUT with CEE sockets (6x16 single phase + 4 x 32A 3-PH+N+E)

Main Distro 63 A
63A (3PH+N+E) CEE IN
4 x 32 A output PCE
4x19-pin standard Socapex to power 24 channels (direct)

Main Distro 63 A
32A (3PH+N+E) CEE IN
1 x 32 A output PCE
1 x 19-pin standard Socapex to power 24 channels (direct)