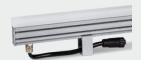

**ELECTRICAL** Input voltage: 24V

Power consumption: 10 watts

**CONNECTIONS** Power and data connection: 15cm 4 pin female and

male connection Cable entry: Bottom

**PHYSICAL** Dimensions: 1000 x 18 x 38mm (without bracket)