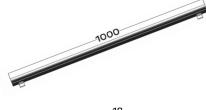

**ELECTRICAL** Input voltage: 24V

Power consumption: 10 watts

**CONNECTIONS** Power and data connection: 15cm 4 pin female and

male connection Cable entry: Bottom

**PHYSICAL** Dimensions: 1000 x 18 x 38mm (without bracket)

1000 x 28 x 56mm (with bracket)

Color: Silver IP rating: 67

Operating temperature: -40°C/50°C

**Dimensions** 

Connection

10