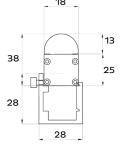

**ELECTRICAL** Input voltage: 24V

Power consumption: 10 watts

**CONNECTIONS** Power and data connection: 15cm 4 pin female and

male connection Cable entry: Bottom

**PHYSICAL** Dimensions: 1000 x 18 x 38mm (without bracket)

1000 x 28 x 56mm (with bracket)

Color: Silver IP rating: 67

Operating temperature: -40°C/50°C

**Dimensions** 

Connection

10