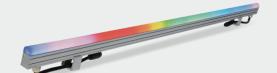

**PIXIBAR SLIM 60-OD** is a slim 18mm, outdoor IP67 rated, LED pixel bar with 60 SMD3535 RGB LEDs. This one meter dome diffuser bar provides a beautiful color mixing and wide selection of pixel effects with 20 pixels control for various applications such as bridges, building's exteriors, shopping centers, outdoor locations & venues, and even visual art projects and many others.

**SOURCE** Light source:SMD3535 RGB LEDs

LED quantity: 60 LEDs

**OPTICAL** Cover: Dome diffuser **SYSTEM** View angle: 120°

**CONTROL &** Pixels control: 20 **PROGRAMMING** Color mixing: RGB

Control protocols: DMX, 44 FPS Control channels: 60 CHs Address setting: Manual