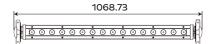

lock connectors

**PHYSICAL** Dimensions: 1068.73 x 84.66 x 140mm

Net weight: 5.5 Kg Housing: Aluminum

IP rating: 65

Operating temperature: -20°C/45° C

**Dimensions** 

**Luminous Diagram** 