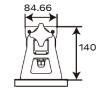

lock connectors

**PHYSICAL** Dimensions: 1068.73 x 84.66 x 140mm

Net weight: 5.5 Kg Housing: Aluminum

IP rating: 65

Operating temperature: -20°C/45° C

**Dimensions** 

**Luminous Diagram** 