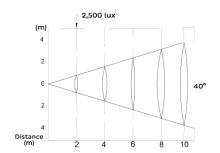

**SOURCE** Light source: 16 x 8 watts RGBW LED, 4 in 1 RGBW LEDs

LED life expectancy: 50,000 Hrs.

**OPTICAL** Beam angle: 40°

SYSTEM Light output: 2500 Lux @ 2m @ 40°

**DYNAMIC** Dimmer: 4 selectable dimming curves