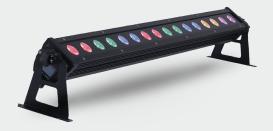

 $\sf CPX\ 4160B$  is a 16 x 8 watts outdoor RGBW LED wash bar. With an IP65 rating, a robust built and 16 bright LEDs controlled in 8 sections, this LED bar is the solution for any architectural, stage and events applications.