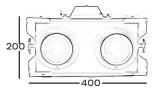

## Dimensions

| SOURCE            | Light source: 2 x 100 watts LED<br>Color temperature: 3200k<br>LED life expectancy: 50,000 Hrs.         |
|-------------------|---------------------------------------------------------------------------------------------------------|
| OPTICAL<br>SYSTEM | Beam angle: 40°                                                                                         |
|                   | Dimmer: Linear adjustment<br>Electronic strobe<br>2 zones control                                       |
|                   | Control protocols: DMX, Sound, Master-Slave, Auto Run<br>Control channels: 4 CHs                        |
| ELECTRICAL        | Input voltage: AC100-240V/50-60Hz<br>Power consumption: 200 watts                                       |
| CONNECTIONS       | DMX connections: 3 pin XLR In/Out male and female<br>Power connections: PowerCon In/Out                 |
| PHYSICAL          | Dimensions: 400 x 200 x 200mm<br>Net weight: 7 Kg<br>Color: Black<br>Housing: Aluminum<br>IP rating: 20 |