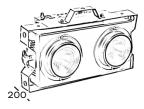

## Dimensions

| SOURCE            | Light source: 2 x 100 watts LED<br>Color temperature: 3200k<br>LED life expectancy: 50,000 Hrs.         |
|-------------------|---------------------------------------------------------------------------------------------------------|
| OPTICAL<br>SYSTEM | Beam angle: 40°                                                                                         |
|                   | Dimmer: Linear adjustment<br>Electronic strobe<br>2 zones control                                       |
|                   | Control protocols: DMX, Sound, Master-Slave, Auto Run<br>Control channels: 4 CHs                        |
| ELECTRICAL        | Input voltage: AC100-240V/50-60Hz<br>Power consumption: 200 watts                                       |
| CONNECTIONS       | DMX connections: 3 pin XLR In/Out male and female<br>Power connections: PowerCon In/Out                 |
| PHYSICAL          | Dimensions: 400 x 200 x 200mm<br>Net weight: 7 Kg<br>Color: Black<br>Housing: Aluminum<br>IP rating: 20 |