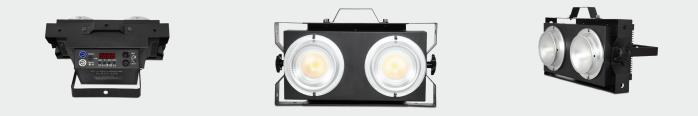

**FLASH 200** is an audience blinder with dual heads of 100 watts Warm white LED each. Each LED is controlled separately creating a chase pixel mapping effect alongside with an electronic strobe effect. It's perfect for concerts, stages and dance floors.

| SOURCE            | Light source: 2 x 100 watts LED<br>Color temperature: 3200k<br>LED life expectancy: 50,000 Hrs.         |
|-------------------|---------------------------------------------------------------------------------------------------------|
| OPTICAL<br>SYSTEM | Beam angle: 40°                                                                                         |
|                   | Dimmer: Linear adjustment<br>Electronic strobe<br>2 zones control                                       |
|                   | Control protocols: DMX, Sound, Master-Slave, Auto Run<br>Control channels: 4 CHs                        |
| ELECTRICAL        | Input voltage: AC100-240V/50-60Hz<br>Power consumption: 200 watts                                       |
| CONNECTIONS       | DMX connections: 3 pin XLR In/Out male and female<br>Power connections: PowerCon In/Out                 |
| PHYSICAL          | Dimensions: 400 x 200 x 200mm<br>Net weight: 7 Kg<br>Color: Black<br>Housing: Aluminum<br>IP rating: 20 |