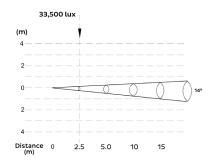

**SOURCE** Light source: Philips MSR gold 575 SA/2 DE

Color temperature: 7500K LED life expectancy: 1500 Hrs.

**OPTICAL** Beam angle: 14° to 32°

**SYSTEM** Light output: 35,000 Lux @ 2.5m @ 14°

**DYNAMIC** Dimmer: 0-100% linear adjustment

## **Luminous Diagram**