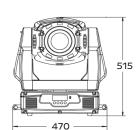

and female

Power connections: Power Cable input

**PHYSICAL** Dimensions: 515 x 470 x 367mm

Net weight: 31Kg Color: Black IP rating: 20

Operating temperature: 0°C/45°C

## **Dimensions**