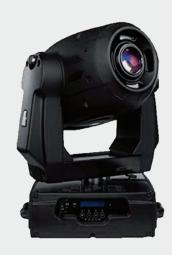

CL 575S-ER is a powerful lamp moving head with a wide variety of effects. It features one color wheel with 8 interchangeable dichroic filters, two rotating gobos each with 6 interchangeable and indexable rotating gobo, one rotating prism with 3 facets and special effects animation wheels. The multi functionality of this fixture makes suitable for entertainment applications.