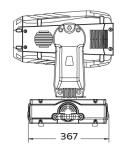

and female

Power connections: Power Cable input

**PHYSICAL** Dimensions: 515 x 470 x 367mm

Net weight: 31Kg Color: Black IP rating: 20

Operating temperature: 0°C/45°C

## **Dimensions**