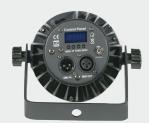

**CONTROL &** Control protocols: DMX, Sound, Master-Slave

**PROGRAMMING** Control channel: 1, 2 CHs

**ELECTRICAL** Input voltage: AC90-240V/50-60Hz

Power consumption: 80 watts

**CONNECTIONS** DMX connections: 3 pin XLR In/Out male and female