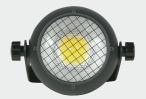

FLASH 5 is a single head compact audience blinder powered by a 50 watts Warm white COB LED. Installed in groups, it can form a bright and dynamic wall of blinder spots creating a pixel mapping effect, perfect for stage and backdrop designs.

**SOURCE** Light source: 50 watts Warm white COB LED

Color temperature: 3200K LED life expectancy: 50,000 Hrs.

**OPTICAL** Beam angle: 60°

SYSTEM

**DYNAMIC** Dimmer: Linear adjustment

**EFFECTS** Electronic strobe