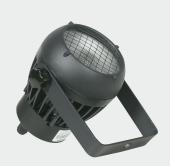

FLASH 5 is a single head compact audience blinder powered by a 50 watts Warm white COB LED. Installed in groups, it can form a bright and dynamic wall of blinder spots creating a pixel mapping effect, perfect for stage and backdrop designs.