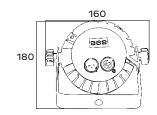

Power connections: 50 cm power cable with 13A plug

**PHYSICAL** Dimensions: 160 x 120 x 180mm (with handle)

Net weight: 2 Kg Color: Black

Housing: Aluminum

IP rating: 20

**Dimensions** 