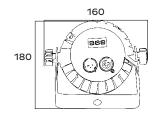

Power connections: 50 cm power cable with 13A plug

**PHYSICAL** Dimensions: 60 x 120 x 180mm (with handle)

Net weight: 2 Kg Color: Black

Housing: Aluminum

**Dimensions** 