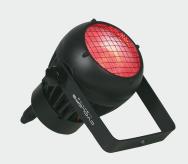

**FLASH 5RGBW** is a single head compact audience blinder powered by a 50 watts RGBW COB LED. It can create a colorful dynamic pixel mapped grids when installed in groups, perfect for stage and backdrops designs.