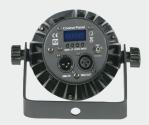

**CONTROL &** Control protocols: DMX, Sound, Master Slave

**PROGRAMMING** Control channels: 1, 2 CHs

**ELECTRICAL** Input voltage: AC90-240V/50-60Hz

Power consumption: 80 watts

**CONNECTIONS** DMX connections: 3 pin XLR In/Out male and female

Power connections: 50 cm power cable with 13A plug

**PHYSICAL** Dimensions: 60 x 120 x 180mm (with handle)

Net weight: 2 Kg Color: Black

Housing: Aluminum

**Dimensions** 