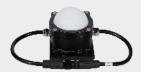

**PIXIDOT 1-OD** is an outdoor IP67 rated pixel dot with a dome opal cover and 18 SMD3535 RGB LEDs of 4 watts each. It is ideal for pixel mapping effects on bridges, buildings' facades, stadiums, retail shops and outdoor applications.

**SOURCE** Light source: 18 x 4 watts SMD3535 RGB LEDs

**OPTICAL** Cover: Dome opal diffuser

**SYSTEM** View angle: 120°

**CONTROL &** Pixels control: 1 per dot **PROGRAMMING** Color mixing: RGB

Control protocols: DMX, 44 FPS