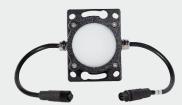

**PIXIDOT 1-OD** is an outdoor IP67 rated pixel dot with a dome opal cover and 18 SMD3535 RGB LEDs of 4 watts each. It is ideal for pixel mapping effects on bridges, buildings' facades, stadiums, retail shops and outdoor applications.

**SOURCE** Light source: 18 x 4 watts SMD3535 RGB LEDs

**OPTICAL** Cover: Dome opal diffuser

**SYSTEM** View angle: 120°

**CONTROL &** Pixels control: 1 per dot **PROGRAMMING** Color mixing: RGB

Control protocols: DMX, 44 FPS