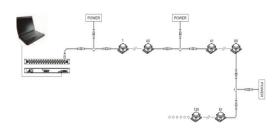

Control channels: 3 CHs Address setting: Manual

**ELECTRICAL** Input voltage: 24V

Power consumption: 72 watts

**CONNECTIONS** Power and data connection: 5 pin female and male

connection
Cable entry: Side

**PHYSICAL** Dimensions: 98 x 73 x 65mm