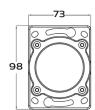

Control channels: 3 CHs Address setting: Manual

**ELECTRICAL** Input voltage: 24V

Power consumption: 72 watts

**CONNECTIONS** Power and data connection: 5 pin female and male

connection
Cable entry: Side

**PHYSICAL** Dimensions: 98 x 73 x 65mm