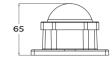

Control channels: 3 CHs Address setting: Manual

**ELECTRICAL** Input voltage: 24V

Power consumption: 72 watts

**CONNECTIONS** Power and data connection: 5 pin female and male

connection
Cable entry: Side

**PHYSICAL** Dimensions: 98 x 73 x 65mm