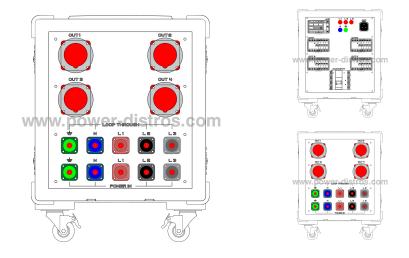

## MD250-390RCD

## Main Distribution Box

| INPUT                                       |               |
|---------------------------------------------|---------------|
| Plugs                                       | Breakers      |
| 1 x Power Lock Set 500A Single Pole 3 Phase | 1 x 250A MCCB |

| OUTPUT                                  |                                  |
|-----------------------------------------|----------------------------------|
| Sockets                                 | Breakers                         |
| 5                                       | 4 x 63A RCD 4P<br>4 x 63A MCB 4P |
| 1 x 13A UK Type 240V 3 Pin Panel Socket | 1 x 10A MCB 1P                   |

CASE 12U High-density Polyethylene Case 610x580x764mm Stackable Integrated Handles and Wheels IP65 with lids closed

## FEATURES

**Digital Multimeter:** 1 x Digital Multimeter measures Amps, Volts & Frequency **Pilot Lights:** 3 x Red, 1 x Blue, 1 x Green **Protection Level:** RCD **Additional Information:** Made of Premium Components