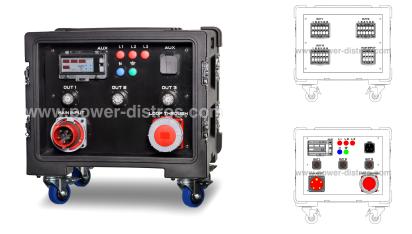

## MD63-230MCB

Main Distribution Box

| INPUT                             |                |
|-----------------------------------|----------------|
| Plugs                             | Breakers       |
| 1 x 63A CEE 400V 5 Pin Panel Plug | 1 x 63A MCB 4P |

| OUTPUT                                  |                                   |
|-----------------------------------------|-----------------------------------|
| Sockets                                 | Breakers                          |
| 1 x 13A UK Type 240V 3 Pin Panel Socket | 1 x 10A MCB 1P                    |
|                                         | 3 x 40A RCD 4P<br>18 x 16A MCB 1P |

CASE 8U High-density Polyethylene Case 610x580x600mm Stackable Integrated Handles and Wheels IP65 with lids closed

## FEATURES

**Digital Multimeter:** 1 x Digital Multimeter measures Amps, Volts & Frequency **Pilot Lights:** 3 x Red, 1 x Blue, 1 x Green **Protection Level:** RCD **Additional Information:** Made of Premium Components