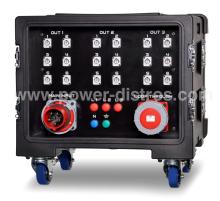

## Main Distribution Box

| INPUT                             |                |
|-----------------------------------|----------------|
| Plugs                             | Breakers       |
| 1 x 63A CEE 400V 5 Pin Panel Plug | 1 x 63A MCB 4P |

| OUTPUT                         |                        |
|--------------------------------|------------------------|
| Sockets                        | Breakers               |
| 18 x 20A PowerCon Panel Socket | 3 x 40A RCD 4P<br>18 x |

| CASE                                                         |  |
|--------------------------------------------------------------|--|
| 8U High-density Polyethylene Case 610x580x600mm<br>Stackable |  |
| Integrated Handles and Wheels                                |  |
| IP65 with lids closed                                        |  |

## **FEATURES**

Digital Multimeter: 1 x Digital Multimeter measures Amps, Volts & Frequency

Pilot Lights: 3 x Red, 1 x Blue, 1 x Green

Protection Level: RCD

Additional Information: Made of Premium Components