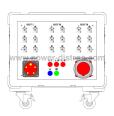

## **FEATURES**

Digital Multimeter: 1 x Digital Multimeter measures Amps, Volts & Frequency

Pilot Lights: 3 x Red, 1 x Blue, 1 x Green

Protection Level: RCD

Additional Information: Made of Premium Components