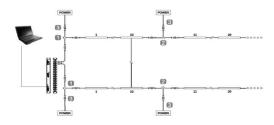

g and pixel effects with 8 pixels control and an opal square diffuser cover. It is ideal for linear and grid installations on the wall or ceiling of club, stage and events.

**SOURCE** Light source: SMD5050 RGB LEDs

LED quantity: 24 LEDS

**OPTICAL** Cover:Square opal diffuser

**SYSTEM** View angle: 120°

**CONTROL &** Pixels control: 8 **PROGRAMMING** Color mixing: RGB

Control protocols: DMX, 44 FPS

Control channels: 24 CHs Address setting: Manual

**ELECTRICAL** Input voltage: 24V

Power consumption: 5 watts

**CONNECTIONS** Power and data connection: 15cm 5 pin female

and male connection Cable entry: Bottom

**PHYSICAL** Dimensions: 500 x 28 x 50mm (without bracket)

500 x 35 x 90mm (with bracket)

Color: Black IP rating: 20

Operating temperature: -40°C/50°C







## Connection