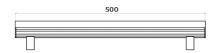

**PHYSICAL** Dimensions: 500 x 28 x 50mm (without bracket)

500 x 35 x 90mm (with bracket)

Color: Black IP rating: 20

Operating temperature: -40°C/50°C