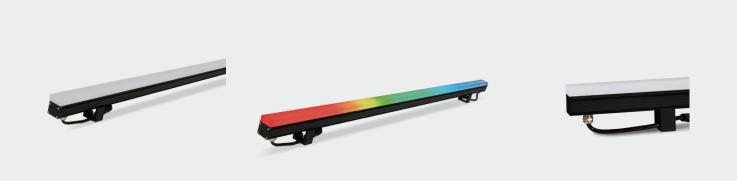

PIXIBAR 24-IS is a 24 SMD5050 RGB LED pixel bar. This half meter bar provides great color mixing and pixel effects with 8 pixels control and an opal square diffuser cover. It is ideal for linear and grid installations on the wall or ceiling of club, stage and events.

**SOURCE** Light source: SMD5050 RGB LEDs

LED quantity: 24 LEDS

**OPTICAL** Cover:Square opal diffuser

**SYSTEM** View angle: 120°

**CONTROL &** Pixels control: 8 **PROGRAMMING** Color mixing: RGB

Control protocols: DMX, 44 FPS

**PHYSICAL** Dimensions: 500 x 28 x 50mm (without bracket)

500 x 35 x 90mm (with bracket)

Color: Black IP rating: 20

Operating temperature: -40°C/50°C