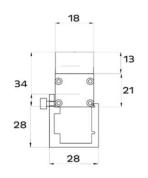

**PHYSICAL** Dimensions: 500 x 28 x 50mm (without bracket)

500 x 35 x 90mm (with bracket)

Color: Black IP rating: 20

Operating temperature: -40°C/50°C