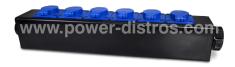

## SBSOCA-06S

## Stage Box

| INPUT                     |             |
|---------------------------|-------------|
| Plugs                     | Breakers    |
| 1 x 19 Pin Connector Plug | No Breakers |

| ОИТРИТ                      |             |
|-----------------------------|-------------|
| Sockets                     | Breakers    |
| 6 x 20A SHUCKO Panel Socket | No Breakers |

| CASE                                                                                          |
|-----------------------------------------------------------------------------------------------|
| ABS thermoplastic Case 522x96x96 High tensile strength and very resistant to physical impacts |