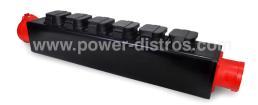

## SB325P-06B

## Stage Boxes

| INPUT                             |             |
|-----------------------------------|-------------|
| Plugs                             | Breakers    |
| 1 x 32A CEE 400V 5 Pin Panel Plug | No Breakers |

| OUTPUT                                  |             |
|-----------------------------------------|-------------|
| Sockets                                 | Breakers    |
| 6 x 13A UK Type 240V 3 Pin Panel Socket | No Breakers |

| CASE                                                                                          |
|-----------------------------------------------------------------------------------------------|
| ABS thermoplastic Case 522x96x96 High tensile strength and very resistant to physical impacts |