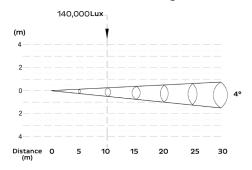

**SOURCE** : Light source: MSD 260 watts

Lamp life expectancy: 2000 Hrs.

OPTICAL Beam angle: 4°

Light output: 140,000 Lux @ 10m @ 4° SYSTEM

Electronic focus

**EFFECTS** 

**DYNAMIC** Dimmer: Linear adjustment Color wheel: 14 colors + open Electronic variable strobe

female

Power connections: Powercon

PHYSICAL

Dimensions: 376.6 x 267 x 539.8mm

Net weight: 16.44 Kg

Color: Black IP rating: 20

**Luminous Diagram** 