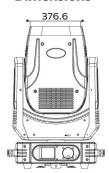

female

Power connections: Powercon

PHYSICAL

Dimensions: 376.6 x 267 x 539.8mm

Net weight: 16.44 Kg

Color: Black IP rating: 20

**Luminous Diagram** 