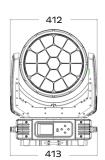

Tilt: 270°

**ELECTRICAL** Input voltage: 100-240V/50-60Hz

Power consumption: 850 watts

**CONNECTIONS** DMX connections: 3 pin and 5 pin XLR In/Out male

and female

Power connections: Powercon In

PHYSICAL Dimensions: 410 x 320 x 490 mm

Net weight: 17.5 Kg Color: Black IP rating: 20 **Dimensions** 