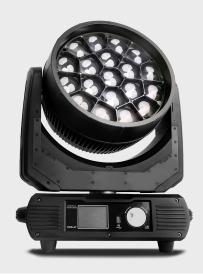

SPARKLY WASH 800 is a 19 x 40W RGBW LED moving head zoom wash. It delivers an extremely bright and even color wash effect with a wide zoom range from a narrow 4° beam to high-coverage 50° wash. All 19 LEDs are individually pixel controlled with a number of built-in macro effects offering a variety of dynamic effects and making this fixture a mulipurpose LED moving head.