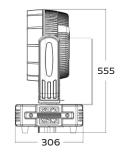

Tilt: 270°

**ELECTRICAL** Input voltage: 100-240V/50-60Hz

Power consumption: 850 watts

**CONNECTIONS** DMX connections: 3 pin and 5 pin XLR In/Out male

and female

Power connections: Powercon In

PHYSICAL Dimensions: 410 x 320 x 490 mm