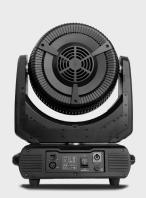

SPARKLY WASH 800 is a 19 x 40W RGBW LED moving head zoom wash. It delivers an extremely bright and even color wash effect with a wide zoom range from a narrow 4° beam to high-coverage 50° wash. All 19 LEDs are individually pixel controlled with a number of built-in macro effects offering a variety of dynamic effects and making this fixture a mulipurpose LED moving head.