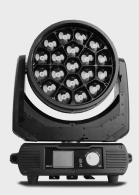

SPARKLY WASH 800 is a 19 x 40W RGBW LED moving head zoom wash. It delivers an extremely bright and even color wash effect with a wide zoom range from a narrow 4° beam to high-coverage 50° wash. All 19 LEDs are individually pixel controlled with a number of built-in macro effects offering a variety of dynamic effects and making this fixture a mulipurpose LED moving head.