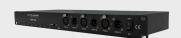

**MGR 538** is a 1U 19" Rack mounted DMX merger. It merges the DMX signal of 3 different sources, 1 main and 2 backups. It features 3 DMX 5pin inputs/thru and 8 DMX 5pin outputs all optically isolated. The merger runs in HTP or BACKUP modes (selectable). In HTP mode, the highest value of the 3 inputs on an identical channel will have priority. In BACKUP mode, the next successive input will take over when the active input fails.

CONTROL & DMX Pass-Thru

**PROGRAMMING** HTP and BACKUP Mode Selector

Power on/off switch

Power and Data LED indicators

**CONNECTIONS** Data inputs: 3 x Neutrik 5 pin XLR

Data thru: 3 x Neutrik 5 pin XLR
Data outputs: 8 x Neutrik 5 pin XLR