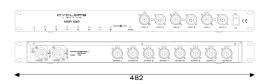

**MGR 538** is a 1U 19" Rack mounted DMX merger. It merges the DMX signal of 3 different sources, 1 main and 2 backups. It features 3 DMX 5pin inputs/thru and 8 DMX 5pin outputs all optically isolated. The merger runs in HTP or BACKUP modes (selectable). In HTP mode, the highest value of the 3 inputs on an identical channel will have priority. In BACKUP mode, the next successive input will take over when the active input fails.

CONTROL & DMX Pass-Thru

**PROGRAMMING** HTP and BACKUP Mode Selector

Power on/off switch

Power and Data LED indicators

**CONNECTIONS** Data inputs: 3 x Neutrik 5 pin XLR

Data thru: 3 x Neutrik 5 pin XLR
Data outputs: 8 x Neutrik 5 pin XLR

Power connection: powerCon input and output

**ELECTRICAL** Input Voltage: AC 88-256V 50/60 Hz

PHYSICAL Dimensions: 482 x 173 x 46 mm

Net Weight: 1.75 Kg

Color: Black