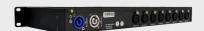

**MGR 538** is a 1U 19" Rack mounted DMX merger. It merges the DMX signal of 3 different sources, 1 main and 2 backups. It features 3 DMX 5pin inputs/thru and 8 DMX 5pin outputs all optically isolated. The merger runs in HTP or BACKUP modes (selectable). In HTP mode, the highest value of the 3 inputs on an identical channel will have priority. In BACKUP mode, the next successive input will take over when the active input fails.

CONTROL & DMX Pass-Thru

**PROGRAMMING** HTP and BACKUP Mode Selector

Power on/off switch

Power and Data LED indicators

**CONNECTIONS** Data inputs: 3 x Neutrik 5 pin XLR

Data thru: 3 x Neutrik 5 pin XLR
Data outputs: 8 x Neutrik 5 pin XLR

Power connection: powerCon input and output

**ELECTRICAL** Input Voltage: AC 88-256V 50/60 Hz

PHYSICAL Dimensions: 482 x 173 x 46 mm

Net Weight: 1.75 Kg

Color: Black