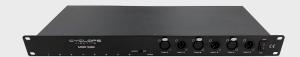

**MGR 538** is a 1U 19" Rack mounted DMX merger. It merges the DMX signal of 3 different sources, 1 main and 2 backups. It features 3 DMX 5pin inputs/thru and 8 DMX 5pin outputs all optically isolated. The merger runs in HTP or BACKUP modes (selectable). In HTP mode, the highest value of the 3 inputs on an identical channel will have priority. In BACKUP mode, the next successive input will take over when the active input fails.

CONTROL & DMX Pass-Thru

**PROGRAMMING** HTP and BACKUP Mode Selector

Power on/off switch

Power and Data LED indicators

**CONNECTIONS** Data inputs: 3 x Neutrik 5 pin XLR

Data thru: 3 x Neutrik 5 pin XLR
Data outputs: 8 x Neutrik 5 pin XLR