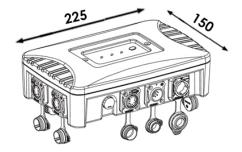

**ELECTRICAL** Input Voltage: AC 88-256V 50/60 Hz

**PHYSICAL** Dimensions: 234 x 166 x 84 mm

Net Weight: 2.2 Kg

Color: Grey

**Dimensions** 