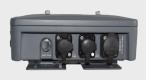

150

**SPO 516** is a die-casted Aluminum outdoor DMX Splitter. It splits, boosts and distributes the DMX signal through 6 optically isolated outputs, preventing any signal distortions or disturbance. Each port is equipped with a waterproof cap. It is designed to be installed outdoor for a convenient data distribution structure for fixed installations and events.

| FEATURES    | Split and boost the DMX signal                      | Dimensions |
|-------------|-----------------------------------------------------|------------|
|             | Power and data optically isolated DMX ports         |            |
|             | High voltage protection                             | 225        |
|             | High brightness Power and DMX Status LED indicators | Let        |
|             | Weatherproof and UV resistant                       |            |
|             | Waterproof cover on each port                       |            |
|             |                                                     |            |
|             |                                                     |            |
| CONTROL &   | DMX Pass-Thru                                       |            |
|             | Termination on/off switch                           |            |
|             | Power and Data LED indicators                       |            |
|             |                                                     |            |
|             |                                                     |            |
| CONNECTIONS | Data inputs: 1 x 5 pin XLR                          |            |
| CONTECTIONS | Data thru: 1 x 5 pin XLR                            |            |
|             |                                                     |            |
|             | Data outputs: 6 x 5 pin XLR                         |            |
|             | Power input: IP Power Connector                     |            |
|             |                                                     |            |
|             |                                                     |            |
| ELECTRICAL  | Input Voltage: AC 88-256V 50/60 Hz                  |            |
|             |                                                     |            |
|             |                                                     |            |
| PHYSICAL    | Dimensions: 234 x 166 x 84 mm                       |            |
|             | Net Weight: 2.2 Kg                                  |            |
|             | Color: Grey                                         |            |
|             |                                                     |            |