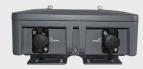

150

**SPO 516** is a die-casted Aluminum outdoor DMX Splitter. It splits, boosts and distributes the DMX signal through 6 optically isolated outputs, preventing any signal distortions or disturbance. Each port is equipped with a waterproof cap. It is designed to be installed outdoor for a convenient data distribution structure for fixed installations and events.

| FEATURES    | Split and boost the DMX signal                      | Dimensions |
|-------------|-----------------------------------------------------|------------|
|             | Power and data optically isolated DMX ports         |            |
|             | High voltage protection                             | 225        |
|             | High brightness Power and DMX Status LED indicators | Let        |
|             | Weatherproof and UV resistant                       |            |
|             | Waterproof cover on each port                       |            |
|             |                                                     |            |
|             |                                                     |            |
| CONTROL &   | DMX Pass-Thru                                       |            |
|             | Termination on/off switch                           |            |
|             | Power and Data LED indicators                       |            |
|             |                                                     |            |
|             |                                                     |            |
| CONNECTIONS | Data inputs: 1 x 5 pin XLR                          |            |
| CONTECTIONS | Data thru: 1 x 5 pin XLR                            |            |
|             |                                                     |            |
|             | Data outputs: 6 x 5 pin XLR                         |            |
|             | Power input: IP Power Connector                     |            |
|             |                                                     |            |
|             |                                                     |            |
| ELECTRICAL  | Input Voltage: AC 88-256V 50/60 Hz                  |            |
|             |                                                     |            |
|             |                                                     |            |
| PHYSICAL    | Dimensions: 234 x 166 x 84 mm                       |            |
|             | Net Weight: 2.2 Kg                                  |            |
|             | Color: Grey                                         |            |
|             |                                                     |            |