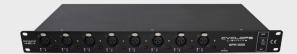

SPR 328 is a 1U 19" Rack mounted DMX splitter. It buffers, multiplies, isolates and protects console DMX outputs. It features 2 independent DMX inputs/thru and 8 optically isolated DMX outputs, where each can be individually assigned to one of the two inputs giving flexibility in data distribution.

**FEATURES** Split and boost the DMX signal

Power and data optically isolated DMXports

High voltage protection

Selectable input source for each DMX output

High brightness Power and Data Status LED indicators

Individual input selection LED indicators per output

Front panel Power on/off switch

CONTROL & DMX Pass-Thru

**PROGRAMMING**: Input selector switches

Power on/off switch

Power and Data LED indicators

**CONNECTIONS** Data inputs: 1x Neutrik 3 pin XLR Data thru: 1x Neutrik 3 pin XLR

Data outputs: 8 x Neutrik 3 pin XLR

Power connection: powerCon input and output

**ELECTRICAL**: Input Voltage: AC 88-256V 50/60 Hz

PHYSICAL Dimensions: 482 x 173 x 46 mm

Net Weight: 1.7 Kg

Color: Black