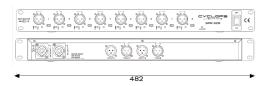

SPR 328 is a 1U 19" Rack mounted DMX splitter. It buffers, multiplies, isolates and protects console DMX outputs. It features 2 independent DMX inputs/thru and 8 optically isolated DMX outputs, where each can be individually assigned to one of the two inputs giving flexibility in data distribution.

Individual input selection LED indicators per output

Front panel Power on/off switch

CONTROL & DMX Pass-Thru

**PROGRAMMING**: Input selector switches

Power on/off switch

Power and Data LED indicators

**CONNECTIONS** Data inputs: 1x Neutrik 3 pin XLR Data thru: 1x Neutrik 3 pin XLR

Data outputs: 8 x Neutrik 3 pin XLR

Power connection: powerCon input and output

**ELECTRICAL**: Input Voltage: AC 88-256V 50/60 Hz

PHYSICAL Dimensions: 482 x 173 x 46 mm

Net Weight: 1.7 Kg

Color: Black