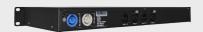

SPR 328 is a 1U 19" Rack mounted DMX splitter. It buffers, multiplies, isolates and protects console DMX outputs. It features 2 independent DMX inputs/thru and 8 optically isolated DMX outputs, where each can be individually assigned to one of the two inputs giving flexibility in data distribution.

Individual input selection LED indicators per output

Front panel Power on/off switch

CONTROL & DMX Pass-Thru

**PROGRAMMING**: Input selector switches

Power on/off switch

Power and Data LED indicators

**CONNECTIONS** Data inputs: 1x Neutrik 3 pin XLR Data thru: 1x Neutrik 3 pin XLR

Data outputs: 8 x Neutrik 3 pin XLR

Power connection: powerCon input and output

**ELECTRICAL**: Input Voltage: AC 88-256V 50/60 Hz

PHYSICAL Dimensions: 482 x 173 x 46 mm

Net Weight: 1.7 Kg

Color: Black