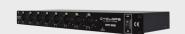

SPR 328 is a 1U 19" Rack mounted DMX splitter. It buffers, multiplies, isolates and protects console DMX outputs. It features 2 independent DMX inputs/thru and 8 optically isolated DMX outputs, where each can be individually assigned to one of the two inputs giving flexibility in data distribution.

Individual input selection LED indicators per output

Front panel Power on/off switch

CONTROL & DMX Pass-Thru

**PROGRAMMING**: Input selector switches

Power on/off switch

Power and Data LED indicators

**CONNECTIONS** Data inputs: 1x Neutrik 3 pin XLR Data thru: 1x Neutrik 3 pin XLR

Data outputs: 8 x Neutrik 3 pin XLR

Power connection: powerCon input and output

**ELECTRICAL**: Input Voltage: AC 88-256V 50/60 Hz

PHYSICAL Dimensions: 482 x 173 x 46 mm

Net Weight: 1.7 Kg

Color: Black