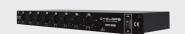

SPR 528 is a 1U 19" Rack mounted DMX splitter. It buffers, multiplies, isolates and protects console DMX outputs. It features 2 independent DMX inputs/thru and 8 optically isolated DMX outputs, where each can be individually assigned to one of the two inputs giving flexibility in data distribution.

Individual input selection LED indicators per output

Front panel Power on/off switch

CONTROL & DMX Pass-Thru

**PROGRAMMING**: Input selector switches

Power on/off switch

Power and Data LED indicators

**CONNECTIONS** Data inputs: 1x Neutrik 5 pin XLR Data thru: 1x Neutrik 5 pin XLR Data outputs: 8 x Neutrik 5 pin XLR