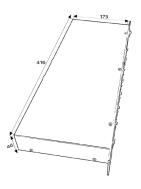

Power connection: powerCon input and output

**ELECTRICAL**: Input Voltage: AC 88-256V 50/60 Hz

PHYSICAL Dimensions: 482 x 173 x 46 mm

Net Weight: 1.7 Kg

Color: Black