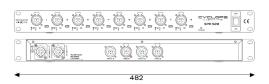

SPR 528 is a 1U 19" Rack mounted DMX splitter. It buffers, multiplies, isolates and protects console DMX outputs. It features 2 independent DMX inputs/thru and 8 optically isolated DMX outputs, where each can be individually assigned to one of the two inputs giving flexibility in data distribution.

Individual input selection LED indicators per output

Front panel Power on/off switch

CONTROL & DMX Pass-Thru

**PROGRAMMING**: Input selector switches

Power on/off switch

Power and Data LED indicators

**CONNECTIONS** Data inputs: 1x Neutrik 5 pin XLR Data thru: 1x Neutrik 5 pin XLR Data outputs: 8 x Neutrik 5 pin XLR

Power connection: powerCon input and output

**ELECTRICAL**: Input Voltage: AC 88-256V 50/60 Hz

PHYSICAL Dimensions: 482 x 173 x 46 mm

Net Weight: 1.7 Kg

Color: Black