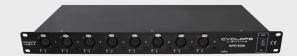

SPR 528 is a 1U 19" Rack mounted DMX splitter. It buffers, multiplies, isolates and protects console DMX outputs. It features 2 independent DMX inputs/thru and 8 optically isolated DMX outputs, where each can be individually assigned to one of the two inputs giving flexibility in data distribution.

Individual input selection LED indicators per output

Front panel Power on/off switch

CONTROL & DMX Pass-Thru

**PROGRAMMING**: Input selector switches

Power on/off switch

Power and Data LED indicators

**CONNECTIONS** Data inputs: 1x Neutrik 5 pin XLR Data thru: 1x Neutrik 5 pin XLR Data outputs: 8 x Neutrik 5 pin XLR