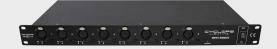

**SPR 528R** is a 1U 19" Rack mounted RDM/DMX splitter. It buffers, multiplies, isolates and protects console DMX outputs. It features 2 independent RDM/DMX inputs/thru and 8 optically isolated RDM/DMX outputs, where each can be individually assigned to one of the two inputs giving flexibility in data distribution.

FEATURES : Split and boost the RDM/DMX signal

Power and data optically isolated RDM/DMXports

High voltage protection

Selectable input source for each RDM/DMX output High brightness Power and Data Status LED indicators Individual input selection LED indicators per output

Front panel Power on/off switch

CONTROL & RDM/DMX Pass-Thru **PROGRAMMING**: Input selector switches Power on/off switch

Power and Data LED indicators

**CONNECTIONS** Data inputs: 1x Neutrik 5 pin XLR Data thru: 1x Neutrik 5 pin XLR Data outputs: 8 x Neutrik 5 pin XLR