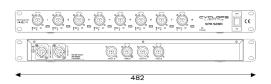

**SPR 528R** is a 1U 19" Rack mounted RDM/DMX splitter. It buffers, multiplies, isolates and protects console DMX outputs. It features 2 independent RDM/DMX inputs/thru and 8 optically isolated RDM/DMX outputs, where each can be individually assigned to one of the two inputs giving flexibility in data distribution.

Front panel Power on/off switch

CONTROL & RDM/DMX Pass-Thru **PROGRAMMING**: Input selector switches Power on/off switch

Power and Data LED indicators

**CONNECTIONS** Data inputs: 1x Neutrik 5 pin XLR Data thru: 1x Neutrik 5 pin XLR Data outputs: 8 x Neutrik 5 pin XLR

Power connection: powerCon input and output

**ELECTRICAL**: Input Voltage: AC 88-256V 50/60 Hz

PHYSICAL Dimensions: 482 x 173 x 46 mm

Net Weight: 1.7 Kg

Color: Black