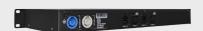

Front panel Power on/off switch

CONTROL & RDM/DMX Pass-Thru **PROGRAMMING**: Input selector switches Power on/off switch

Power and Data LED indicators

**CONNECTIONS** Data inputs: 1x Neutrik 5 pin XLR Data thru: 1x Neutrik 5 pin XLR Data outputs: 8 x Neutrik 5 pin XLR

Power connection: powerCon input and output

**ELECTRICAL**: Input Voltage: AC 88-256V 50/60 Hz

PHYSICAL Dimensions: 482 x 173 x 46 mm

Net Weight: 1.7 Kg

Color: Black