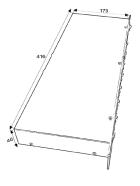

Power connection: powerCon input and output

**ELECTRICAL**: Input Voltage: AC 88-256V 50/60 Hz

PHYSICAL Dimensions: 482 x 173 x 46 mm

Net Weight: 1.7 Kg

Color: Black