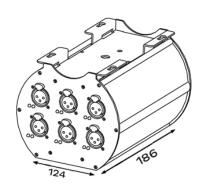

Power input: powerCon

**ELECTRICAL** Input Voltage: AC 88-256V 50/60 Hz

**PHYSICAL** Dimensions: 186 x 128 x 124 mm

Net Weight: 0.85 Kg

Color: Black

**Dimensions** 