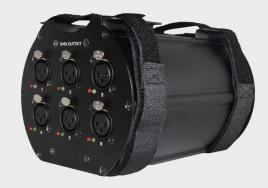

**CONTROL &** DMX Pass-Thru

**PROGRAMMING** Termination on/off switch

Power and Data LED indicators

**CONNECTIONS** Data inputs: 1x Neutrik 3 pin XLR Data thru: 1x Neutrik 3 pin XLR Data outputs: 6 x Neutrik 3 pin XLR

Power input: powerCon

**ELECTRICAL** Input Voltage: AC 88-256V 50/60 Hz

**PHYSICAL** Dimensions: 186 x 128 x 124 mm

Net Weight: 0.85 Kg

Color: Black

**Dimensions** 