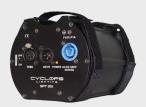

**SPT 316** is a truss mounted DMX Splitter. It splits, boosts and distributes the DMX signal through 6 optically isolated DMX outputs preventing any signal distortions or disturbance. It's designed to be installed on trusses next to the lighting fixtures for a convenient data distribution structure for events and touring.

**CONTROL &** DMX Pass-Thru

**PROGRAMMING** Termination on/off switch

Power and Data LED indicators

**CONNECTIONS** Data inputs: 1x Neutrik 3 pin XLR Data thru: 1x Neutrik 3 pin XLR Data outputs: 6 x Neutrik 3 pin XLR