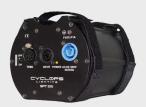

**SPT 516** is a truss mounted DMX Splitter. It splits, boosts and distributes the DMX signal through 6 optically isolated DMX outputs preventing any signal distortions or disturbance. It's designed to be installed on trusses next to the lighting fixtures for a convenient data distribution structure for events and touring.

**CONTROL &** DMX Pass-Thru

**PROGRAMMING** Termination on/off switch

Power and Data LED indicators

**CONNECTIONS** Data inputs: 1x Neutrik 5 pin XLR Data thru: 1x Neutrik 5 pin XLR Data outputs: 6 x Neutrik 5 pin XLR

Power input: powerCon

**ELECTRICAL** Input Voltage: AC 88-256V 50/60 Hz

**PHYSICAL** Dimensions: 186 x 128 x 124 mm

Net Weight: 0.85 Kg

Color: Black

**Dimensions** 