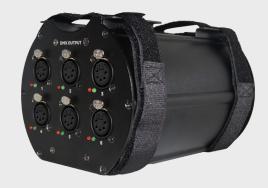

**SPT 516** is a truss mounted DMX Splitter. It splits, boosts and distributes the DMX signal through 6 optically isolated DMX outputs preventing any signal distortions or disturbance. It's designed to be installed on trusses next to the lighting fixtures for a convenient data distribution structure for events and touring.

**CONTROL &** DMX Pass-Thru

**PROGRAMMING** Termination on/off switch

Power and Data LED indicators

**CONNECTIONS** Data inputs: 1x Neutrik 5 pin XLR Data thru: 1x Neutrik 5 pin XLR Data outputs: 6 x Neutrik 5 pin XLR