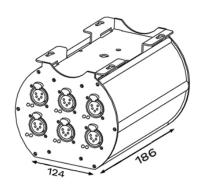

Power input: powerCon

**ELECTRICAL** Input Voltage: AC 88-256V 50/60 Hz

**PHYSICAL** Dimensions: 186 x 128 x 124 mm

Net Weight: 0.85 Kg

Color: Black

**Dimensions** 