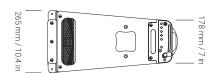

## Specifications

| Frequency Range (+/- 3dB)                                                                                                                                                                                                                                                                                                                                                                                                                                                                                                                                                                                                                                                                                                                                                                                                                                                                                                                                                                                                                                                                                                                                                                                                                                                                                                                                                                                                                                                                                                                                                                                                                                                                                                                                                                                                                                                                                                                                                                                                                                                                                                      | 60 Hz - 18 kHz                                                |
|--------------------------------------------------------------------------------------------------------------------------------------------------------------------------------------------------------------------------------------------------------------------------------------------------------------------------------------------------------------------------------------------------------------------------------------------------------------------------------------------------------------------------------------------------------------------------------------------------------------------------------------------------------------------------------------------------------------------------------------------------------------------------------------------------------------------------------------------------------------------------------------------------------------------------------------------------------------------------------------------------------------------------------------------------------------------------------------------------------------------------------------------------------------------------------------------------------------------------------------------------------------------------------------------------------------------------------------------------------------------------------------------------------------------------------------------------------------------------------------------------------------------------------------------------------------------------------------------------------------------------------------------------------------------------------------------------------------------------------------------------------------------------------------------------------------------------------------------------------------------------------------------------------------------------------------------------------------------------------------------------------------------------------------------------------------------------------------------------------------------------------|---------------------------------------------------------------|
| Nominal Directivity (-6 dB) H x V                                                                                                                                                                                                                                                                                                                                                                                                                                                                                                                                                                                                                                                                                                                                                                                                                                                                                                                                                                                                                                                                                                                                                                                                                                                                                                                                                                                                                                                                                                                                                                                                                                                                                                                                                                                                                                                                                                                                                                                                                                                                                              | 110° x 10°                                                    |
| Maximum Peak SPL***                                                                                                                                                                                                                                                                                                                                                                                                                                                                                                                                                                                                                                                                                                                                                                                                                                                                                                                                                                                                                                                                                                                                                                                                                                                                                                                                                                                                                                                                                                                                                                                                                                                                                                                                                                                                                                                                                                                                                                                                                                                                                                            | 141.3 dB                                                      |
| Components LF                                                                                                                                                                                                                                                                                                                                                                                                                                                                                                                                                                                                                                                                                                                                                                                                                                                                                                                                                                                                                                                                                                                                                                                                                                                                                                                                                                                                                                                                                                                                                                                                                                                                                                                                                                                                                                                                                                                                                                                                                                                                                                                  | 2x ND10-LM 10" Kevlar Neodymium Driver                        |
| Components HF                                                                                                                                                                                                                                                                                                                                                                                                                                                                                                                                                                                                                                                                                                                                                                                                                                                                                                                                                                                                                                                                                                                                                                                                                                                                                                                                                                                                                                                                                                                                                                                                                                                                                                                                                                                                                                                                                                                                                                                                                                                                                                                  | Adamson NH4TA2 4" Diaphragm / 1.5" Exit<br>Compression Driver |
| Nominal Impedance LF                                                                                                                                                                                                                                                                                                                                                                                                                                                                                                                                                                                                                                                                                                                                                                                                                                                                                                                                                                                                                                                                                                                                                                                                                                                                                                                                                                                                                                                                                                                                                                                                                                                                                                                                                                                                                                                                                                                                                                                                                                                                                                           | 2 x 16 Ω (8 Ω)                                                |
| Nominal Impedance HF                                                                                                                                                                                                                                                                                                                                                                                                                                                                                                                                                                                                                                                                                                                                                                                                                                                                                                                                                                                                                                                                                                                                                                                                                                                                                                                                                                                                                                                                                                                                                                                                                                                                                                                                                                                                                                                                                                                                                                                                                                                                                                           | 8 Ω                                                           |
| Power Handling (AES / Peak) LF                                                                                                                                                                                                                                                                                                                                                                                                                                                                                                                                                                                                                                                                                                                                                                                                                                                                                                                                                                                                                                                                                                                                                                                                                                                                                                                                                                                                                                                                                                                                                                                                                                                                                                                                                                                                                                                                                                                                                                                                                                                                                                 | 700 / 2800 W                                                  |
| Power Handling (AES / Peak) HF                                                                                                                                                                                                                                                                                                                                                                                                                                                                                                                                                                                                                                                                                                                                                                                                                                                                                                                                                                                                                                                                                                                                                                                                                                                                                                                                                                                                                                                                                                                                                                                                                                                                                                                                                                                                                                                                                                                                                                                                                                                                                                 | 160 / 640 W                                                   |
| Rigging                                                                                                                                                                                                                                                                                                                                                                                                                                                                                                                                                                                                                                                                                                                                                                                                                                                                                                                                                                                                                                                                                                                                                                                                                                                                                                                                                                                                                                                                                                                                                                                                                                                                                                                                                                                                                                                                                                                                                                                                                                                                                                                        | SlideLock Rigging System                                      |
| Connection                                                                                                                                                                                                                                                                                                                                                                                                                                                                                                                                                                                                                                                                                                                                                                                                                                                                                                                                                                                                                                                                                                                                                                                                                                                                                                                                                                                                                                                                                                                                                                                                                                                                                                                                                                                                                                                                                                                                                                                                                                                                                                                     | 2x Speakon™ NL8                                               |
| Height Front (mm / in)                                                                                                                                                                                                                                                                                                                                                                                                                                                                                                                                                                                                                                                                                                                                                                                                                                                                                                                                                                                                                                                                                                                                                                                                                                                                                                                                                                                                                                                                                                                                                                                                                                                                                                                                                                                                                                                                                                                                                                                                                                                                                                         | 265 / 10.4                                                    |
| Height Back (mm / in)                                                                                                                                                                                                                                                                                                                                                                                                                                                                                                                                                                                                                                                                                                                                                                                                                                                                                                                                                                                                                                                                                                                                                                                                                                                                                                                                                                                                                                                                                                                                                                                                                                                                                                                                                                                                                                                                                                                                                                                                                                                                                                          | 178 / 7                                                       |
| Width (mm / in)                                                                                                                                                                                                                                                                                                                                                                                                                                                                                                                                                                                                                                                                                                                                                                                                                                                                                                                                                                                                                                                                                                                                                                                                                                                                                                                                                                                                                                                                                                                                                                                                                                                                                                                                                                                                                                                                                                                                                                                                                                                                                                                | 737 / 29                                                      |
| Depth (mm / in)                                                                                                                                                                                                                                                                                                                                                                                                                                                                                                                                                                                                                                                                                                                                                                                                                                                                                                                                                                                                                                                                                                                                                                                                                                                                                                                                                                                                                                                                                                                                                                                                                                                                                                                                                                                                                                                                                                                                                                                                                                                                                                                | 526 / 20.7                                                    |
| Weight (kg / lbs)                                                                                                                                                                                                                                                                                                                                                                                                                                                                                                                                                                                                                                                                                                                                                                                                                                                                                                                                                                                                                                                                                                                                                                                                                                                                                                                                                                                                                                                                                                                                                                                                                                                                                                                                                                                                                                                                                                                                                                                                                                                                                                              | 27 / 59.6                                                     |
| Processing                                                                                                                                                                                                                                                                                                                                                                                                                                                                                                                                                                                                                                                                                                                                                                                                                                                                                                                                                                                                                                                                                                                                                                                                                                                                                                                                                                                                                                                                                                                                                                                                                                                                                                                                                                                                                                                                                                                                                                                                                                                                                                                     | Lake                                                          |
| and the second s |                                                               |