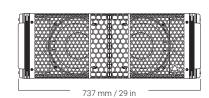

## Specifications

| Frequency Range (+/- 3dB)                                                                                                                                                                                                                                                                                                                                                                                                                                                                                                                                                                                                                                                                                                                                                                                                                                                                                                                                                                                                                                                                                                                                                                                                                                                                                                                                                                                                                                                                                                                                                                                                                                                                                                                                                                                                                                                                                                                                                                                                                                                                                                      | 60 Hz - 18 kHz                                                |
|--------------------------------------------------------------------------------------------------------------------------------------------------------------------------------------------------------------------------------------------------------------------------------------------------------------------------------------------------------------------------------------------------------------------------------------------------------------------------------------------------------------------------------------------------------------------------------------------------------------------------------------------------------------------------------------------------------------------------------------------------------------------------------------------------------------------------------------------------------------------------------------------------------------------------------------------------------------------------------------------------------------------------------------------------------------------------------------------------------------------------------------------------------------------------------------------------------------------------------------------------------------------------------------------------------------------------------------------------------------------------------------------------------------------------------------------------------------------------------------------------------------------------------------------------------------------------------------------------------------------------------------------------------------------------------------------------------------------------------------------------------------------------------------------------------------------------------------------------------------------------------------------------------------------------------------------------------------------------------------------------------------------------------------------------------------------------------------------------------------------------------|---------------------------------------------------------------|
| Nominal Directivity (-6 dB) H x V                                                                                                                                                                                                                                                                                                                                                                                                                                                                                                                                                                                                                                                                                                                                                                                                                                                                                                                                                                                                                                                                                                                                                                                                                                                                                                                                                                                                                                                                                                                                                                                                                                                                                                                                                                                                                                                                                                                                                                                                                                                                                              | 110° x 10°                                                    |
| Maximum Peak SPL***                                                                                                                                                                                                                                                                                                                                                                                                                                                                                                                                                                                                                                                                                                                                                                                                                                                                                                                                                                                                                                                                                                                                                                                                                                                                                                                                                                                                                                                                                                                                                                                                                                                                                                                                                                                                                                                                                                                                                                                                                                                                                                            | 141.3 dB                                                      |
| Components LF                                                                                                                                                                                                                                                                                                                                                                                                                                                                                                                                                                                                                                                                                                                                                                                                                                                                                                                                                                                                                                                                                                                                                                                                                                                                                                                                                                                                                                                                                                                                                                                                                                                                                                                                                                                                                                                                                                                                                                                                                                                                                                                  | 2x ND10-LM 10" Kevlar Neodymium Driver                        |
| Components HF                                                                                                                                                                                                                                                                                                                                                                                                                                                                                                                                                                                                                                                                                                                                                                                                                                                                                                                                                                                                                                                                                                                                                                                                                                                                                                                                                                                                                                                                                                                                                                                                                                                                                                                                                                                                                                                                                                                                                                                                                                                                                                                  | Adamson NH4TA2 4" Diaphragm / 1.5" Exit<br>Compression Driver |
| Nominal Impedance LF                                                                                                                                                                                                                                                                                                                                                                                                                                                                                                                                                                                                                                                                                                                                                                                                                                                                                                                                                                                                                                                                                                                                                                                                                                                                                                                                                                                                                                                                                                                                                                                                                                                                                                                                                                                                                                                                                                                                                                                                                                                                                                           | 2 x 16 Ω (8 Ω)                                                |
| Nominal Impedance HF                                                                                                                                                                                                                                                                                                                                                                                                                                                                                                                                                                                                                                                                                                                                                                                                                                                                                                                                                                                                                                                                                                                                                                                                                                                                                                                                                                                                                                                                                                                                                                                                                                                                                                                                                                                                                                                                                                                                                                                                                                                                                                           | 8 Ω                                                           |
| Power Handling (AES / Peak) LF                                                                                                                                                                                                                                                                                                                                                                                                                                                                                                                                                                                                                                                                                                                                                                                                                                                                                                                                                                                                                                                                                                                                                                                                                                                                                                                                                                                                                                                                                                                                                                                                                                                                                                                                                                                                                                                                                                                                                                                                                                                                                                 | 700 / 2800 W                                                  |
| Power Handling (AES / Peak) HF                                                                                                                                                                                                                                                                                                                                                                                                                                                                                                                                                                                                                                                                                                                                                                                                                                                                                                                                                                                                                                                                                                                                                                                                                                                                                                                                                                                                                                                                                                                                                                                                                                                                                                                                                                                                                                                                                                                                                                                                                                                                                                 | 160 / 640 W                                                   |
| Rigging                                                                                                                                                                                                                                                                                                                                                                                                                                                                                                                                                                                                                                                                                                                                                                                                                                                                                                                                                                                                                                                                                                                                                                                                                                                                                                                                                                                                                                                                                                                                                                                                                                                                                                                                                                                                                                                                                                                                                                                                                                                                                                                        | SlideLock Rigging System                                      |
| Connection                                                                                                                                                                                                                                                                                                                                                                                                                                                                                                                                                                                                                                                                                                                                                                                                                                                                                                                                                                                                                                                                                                                                                                                                                                                                                                                                                                                                                                                                                                                                                                                                                                                                                                                                                                                                                                                                                                                                                                                                                                                                                                                     | 2x Speakon™ NL8                                               |
| Height Front (mm / in)                                                                                                                                                                                                                                                                                                                                                                                                                                                                                                                                                                                                                                                                                                                                                                                                                                                                                                                                                                                                                                                                                                                                                                                                                                                                                                                                                                                                                                                                                                                                                                                                                                                                                                                                                                                                                                                                                                                                                                                                                                                                                                         | 265 / 10.4                                                    |
| Height Back (mm / in)                                                                                                                                                                                                                                                                                                                                                                                                                                                                                                                                                                                                                                                                                                                                                                                                                                                                                                                                                                                                                                                                                                                                                                                                                                                                                                                                                                                                                                                                                                                                                                                                                                                                                                                                                                                                                                                                                                                                                                                                                                                                                                          | 178 / 7                                                       |
| Width (mm / in)                                                                                                                                                                                                                                                                                                                                                                                                                                                                                                                                                                                                                                                                                                                                                                                                                                                                                                                                                                                                                                                                                                                                                                                                                                                                                                                                                                                                                                                                                                                                                                                                                                                                                                                                                                                                                                                                                                                                                                                                                                                                                                                | 737 / 29                                                      |
| Depth (mm / in)                                                                                                                                                                                                                                                                                                                                                                                                                                                                                                                                                                                                                                                                                                                                                                                                                                                                                                                                                                                                                                                                                                                                                                                                                                                                                                                                                                                                                                                                                                                                                                                                                                                                                                                                                                                                                                                                                                                                                                                                                                                                                                                | 526 / 20.7                                                    |
| Weight (kg / lbs)                                                                                                                                                                                                                                                                                                                                                                                                                                                                                                                                                                                                                                                                                                                                                                                                                                                                                                                                                                                                                                                                                                                                                                                                                                                                                                                                                                                                                                                                                                                                                                                                                                                                                                                                                                                                                                                                                                                                                                                                                                                                                                              | 27 / 59.6                                                     |
| Processing                                                                                                                                                                                                                                                                                                                                                                                                                                                                                                                                                                                                                                                                                                                                                                                                                                                                                                                                                                                                                                                                                                                                                                                                                                                                                                                                                                                                                                                                                                                                                                                                                                                                                                                                                                                                                                                                                                                                                                                                                                                                                                                     | Lake                                                          |
| and the second s |                                                               |