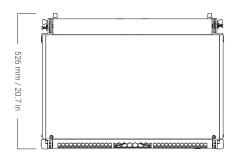

## Specifications

| Frequency Range (+/- 3dB)                                                                                                                                                                                                                                                                                                                                                                                                                                                                                                                                                                                                                                                                                                                                                                                                                                                                                                                                                                                                                                                                                                                                                                                                                                                                                                                                                                                                                                                                                                                                                                                                                                                                                                                                                                                                                                                                                                                                                                                                                                                                                                      | 60 Hz - 18 kHz                                                |
|--------------------------------------------------------------------------------------------------------------------------------------------------------------------------------------------------------------------------------------------------------------------------------------------------------------------------------------------------------------------------------------------------------------------------------------------------------------------------------------------------------------------------------------------------------------------------------------------------------------------------------------------------------------------------------------------------------------------------------------------------------------------------------------------------------------------------------------------------------------------------------------------------------------------------------------------------------------------------------------------------------------------------------------------------------------------------------------------------------------------------------------------------------------------------------------------------------------------------------------------------------------------------------------------------------------------------------------------------------------------------------------------------------------------------------------------------------------------------------------------------------------------------------------------------------------------------------------------------------------------------------------------------------------------------------------------------------------------------------------------------------------------------------------------------------------------------------------------------------------------------------------------------------------------------------------------------------------------------------------------------------------------------------------------------------------------------------------------------------------------------------|---------------------------------------------------------------|
| Nominal Directivity (-6 dB) H x V                                                                                                                                                                                                                                                                                                                                                                                                                                                                                                                                                                                                                                                                                                                                                                                                                                                                                                                                                                                                                                                                                                                                                                                                                                                                                                                                                                                                                                                                                                                                                                                                                                                                                                                                                                                                                                                                                                                                                                                                                                                                                              | 110° x 10°                                                    |
| Maximum Peak SPL***                                                                                                                                                                                                                                                                                                                                                                                                                                                                                                                                                                                                                                                                                                                                                                                                                                                                                                                                                                                                                                                                                                                                                                                                                                                                                                                                                                                                                                                                                                                                                                                                                                                                                                                                                                                                                                                                                                                                                                                                                                                                                                            | 141.3 dB                                                      |
| Components LF                                                                                                                                                                                                                                                                                                                                                                                                                                                                                                                                                                                                                                                                                                                                                                                                                                                                                                                                                                                                                                                                                                                                                                                                                                                                                                                                                                                                                                                                                                                                                                                                                                                                                                                                                                                                                                                                                                                                                                                                                                                                                                                  | 2x ND10-LM 10" Kevlar Neodymium Driver                        |
| Components HF                                                                                                                                                                                                                                                                                                                                                                                                                                                                                                                                                                                                                                                                                                                                                                                                                                                                                                                                                                                                                                                                                                                                                                                                                                                                                                                                                                                                                                                                                                                                                                                                                                                                                                                                                                                                                                                                                                                                                                                                                                                                                                                  | Adamson NH4TA2 4" Diaphragm / 1.5" Exit<br>Compression Driver |
| Nominal Impedance LF                                                                                                                                                                                                                                                                                                                                                                                                                                                                                                                                                                                                                                                                                                                                                                                                                                                                                                                                                                                                                                                                                                                                                                                                                                                                                                                                                                                                                                                                                                                                                                                                                                                                                                                                                                                                                                                                                                                                                                                                                                                                                                           | 2 x 16 Ω (8 Ω)                                                |
| Nominal Impedance HF                                                                                                                                                                                                                                                                                                                                                                                                                                                                                                                                                                                                                                                                                                                                                                                                                                                                                                                                                                                                                                                                                                                                                                                                                                                                                                                                                                                                                                                                                                                                                                                                                                                                                                                                                                                                                                                                                                                                                                                                                                                                                                           | 8 Ω                                                           |
| Power Handling (AES / Peak) LF                                                                                                                                                                                                                                                                                                                                                                                                                                                                                                                                                                                                                                                                                                                                                                                                                                                                                                                                                                                                                                                                                                                                                                                                                                                                                                                                                                                                                                                                                                                                                                                                                                                                                                                                                                                                                                                                                                                                                                                                                                                                                                 | 700 / 2800 W                                                  |
| Power Handling (AES / Peak) HF                                                                                                                                                                                                                                                                                                                                                                                                                                                                                                                                                                                                                                                                                                                                                                                                                                                                                                                                                                                                                                                                                                                                                                                                                                                                                                                                                                                                                                                                                                                                                                                                                                                                                                                                                                                                                                                                                                                                                                                                                                                                                                 | 160 / 640 W                                                   |
| Rigging                                                                                                                                                                                                                                                                                                                                                                                                                                                                                                                                                                                                                                                                                                                                                                                                                                                                                                                                                                                                                                                                                                                                                                                                                                                                                                                                                                                                                                                                                                                                                                                                                                                                                                                                                                                                                                                                                                                                                                                                                                                                                                                        | SlideLock Rigging System                                      |
| Connection                                                                                                                                                                                                                                                                                                                                                                                                                                                                                                                                                                                                                                                                                                                                                                                                                                                                                                                                                                                                                                                                                                                                                                                                                                                                                                                                                                                                                                                                                                                                                                                                                                                                                                                                                                                                                                                                                                                                                                                                                                                                                                                     | 2x Speakon™ NL8                                               |
| Height Front (mm / in)                                                                                                                                                                                                                                                                                                                                                                                                                                                                                                                                                                                                                                                                                                                                                                                                                                                                                                                                                                                                                                                                                                                                                                                                                                                                                                                                                                                                                                                                                                                                                                                                                                                                                                                                                                                                                                                                                                                                                                                                                                                                                                         | 265 / 10.4                                                    |
| Height Back (mm / in)                                                                                                                                                                                                                                                                                                                                                                                                                                                                                                                                                                                                                                                                                                                                                                                                                                                                                                                                                                                                                                                                                                                                                                                                                                                                                                                                                                                                                                                                                                                                                                                                                                                                                                                                                                                                                                                                                                                                                                                                                                                                                                          | 178 / 7                                                       |
| Width (mm / in)                                                                                                                                                                                                                                                                                                                                                                                                                                                                                                                                                                                                                                                                                                                                                                                                                                                                                                                                                                                                                                                                                                                                                                                                                                                                                                                                                                                                                                                                                                                                                                                                                                                                                                                                                                                                                                                                                                                                                                                                                                                                                                                | 737 / 29                                                      |
| Depth (mm / in)                                                                                                                                                                                                                                                                                                                                                                                                                                                                                                                                                                                                                                                                                                                                                                                                                                                                                                                                                                                                                                                                                                                                                                                                                                                                                                                                                                                                                                                                                                                                                                                                                                                                                                                                                                                                                                                                                                                                                                                                                                                                                                                | 526 / 20.7                                                    |
| Weight (kg / lbs)                                                                                                                                                                                                                                                                                                                                                                                                                                                                                                                                                                                                                                                                                                                                                                                                                                                                                                                                                                                                                                                                                                                                                                                                                                                                                                                                                                                                                                                                                                                                                                                                                                                                                                                                                                                                                                                                                                                                                                                                                                                                                                              | 27 / 59.6                                                     |
| Processing                                                                                                                                                                                                                                                                                                                                                                                                                                                                                                                                                                                                                                                                                                                                                                                                                                                                                                                                                                                                                                                                                                                                                                                                                                                                                                                                                                                                                                                                                                                                                                                                                                                                                                                                                                                                                                                                                                                                                                                                                                                                                                                     | Lake                                                          |
| and the second s |                                                               |