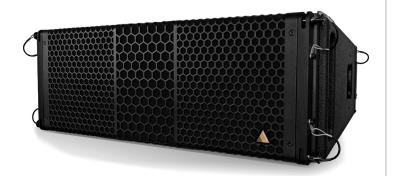

## S10

The S10 is a 2-way, full range line array cabinet containing 2x ND10-LM Kevlar Neodymium drivers (2x 16  $\Omega$ ) and an NH4TA2 1.5° exit compression driver (8  $\Omega$ ). The critically optimized sound chamber produces a slightly curved wavefront with a nominal dispersion pattern of 110° x 10° (H x V). The chamber's efficiency allows for increased vertical dispersion without sacrificing high frequency presence in the far field. Controlled Summation Technology further eliminates low-mid lobing normally associated with 2-way line source systems.

The cabinet construction uses marine grade birch plywood as well as aircraft grade steel and aluminum, and is equipped with two Speakon™ NL8 connectors. The rigging system incorporates the best aspects of previous advancements in our new SlideLock rigging technology.