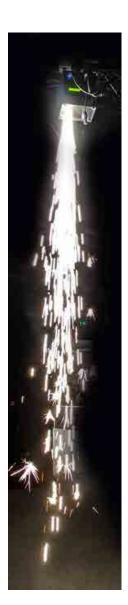

SPK-2 is a hanging cold sparkular machine. It creates a cold and safe fountain of sparks for a distance up to 7 meters. The SPK-2 is designed to be used hanging vertically for upside down special effect. It can be controlled via a wireless remote or any DMX controller. Combined with the indoor or the outdoor special spark powder, this machine delivers a unique eye-catching effect in events, concerts, weddings or TV shoots.