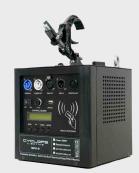

| SOURCE      | Cold Spark Powder                                                                                                                                   |
|-------------|-----------------------------------------------------------------------------------------------------------------------------------------------------|
| PERFORMANCE | Spark maximum height: 2-7m<br>Adjustable heigh/output<br>Pre-heating time: <8min                                                                    |
| CONSUMPTION | One bag of powder can last up to 15min<br>8min @ full power                                                                                         |
| MOUNTING    | Hanging with pre-attached clamp                                                                                                                     |
|             | Control protocols: DMX<br>Display: On-Board Display<br>Control channels: 2 CHs<br>Safety RFID card                                                  |
| ELECTRICAL  | Input voltage: AC 220V/50Hz<br>Power consumption: 500 watts                                                                                         |
| CONNECTIONS | DMX connections: 3 pin XLR In/Out male and female<br>Power connections: Powercon In/Out<br>Control: 1 x Wired control input<br>Update: 1 x USB Port |
| PHYSICAL    | Dimensions: 205 x 205 x 220 mm<br>Net weight: 7.4 Kg<br>Color: Black                                                                                |