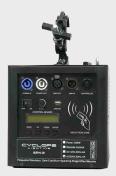

| SOURCE      | Cold Spark Powder                                                                                                                                   |
|-------------|-----------------------------------------------------------------------------------------------------------------------------------------------------|
| PERFORMANCE | Spark maximum height: 2-7m<br>Adjustable heigh/output<br>Pre-heating time: <8min                                                                    |
| CONSUMPTION | One bag of powder can last up to 15min<br>8min @ full power                                                                                         |
| MOUNTING    | Hanging with pre-attached clamp                                                                                                                     |
|             | Control protocols: DMX<br>Display: On-Board Display<br>Control channels: 2 CHs<br>Safety RFID card                                                  |
| ELECTRICAL  | Input voltage: AC 220V/50Hz<br>Power consumption: 500 watts                                                                                         |
| CONNECTIONS | DMX connections: 3 pin XLR In/Out male and female<br>Power connections: Powercon In/Out<br>Control: 1 x Wired control input<br>Update: 1 x USB Port |
| PHYSICAL    | Dimensions: 205 x 205 x 220 mm<br>Net weight: 7.4 Kg<br>Color: Black                                                                                |