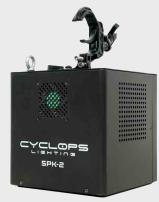

SPK-2 is a hanging cold sparkular machine. It creates a cold and safe fountain of sparks for a distance up to 7 meters. The SPK-2 is designed to be used hanging vertically for upside down special effect. It can be controlled via a wireless remote or any DMX controller. Combined with the indoor or the outdoor special spark powder, this machine delivers a unique eye-catching effect in events, concerts, weddings or TV shoots.