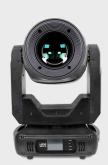

**LEDE 320S** is a 300 watts LED moving head spot profile that delivers a high light output and a variety of aerial and animation effects. With a quite engine, 2 gobos wheels, prism, 3 rotating animation effects and 7 bright colors, the LEDE 320S fits all applications from event stages to theatres and venues installations.