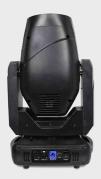

**LEDE 320S** is a 300 watts LED moving head spot profile that delivers a high light output and a variety of aerial and animation effects. With a quite engine, 2 gobos wheels, prism, 3 rotating animation effects and 7 bright colors, the LEDE 320S fits all applications from event stages to theatres and venues installations.