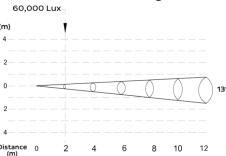

## **Luminous Diagram**

**SOURCE** Light source: 300 watts white LED

LED life expectancy: 50,000 Hrs.

Color temperature: 6600K

CRI 70

**OPTICAL** Beam angle: 13° to 44°

**SYSTEM** Light output: 60,000 Lux @ 2m @ 13°

Electronic focus