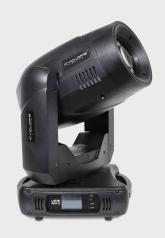

**LEDE 320S** is a 300 watts LED moving head spot profile that delivers a high light output and a variety of aerial and animation effects. With a quite engine, 2 gobos wheels, prism, 3 rotating animation effects and 7 bright colors, the LEDE 320S fits all applications from event stages to theatres and venues installations.