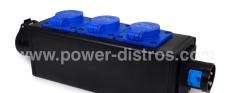

## SB163P-03S

## 16A CEE Stage Boxes

| INPUT                             |             |
|-----------------------------------|-------------|
| Plugs                             | Breakers    |
| 1 x 16A CEE 240V 3 Pin Panel Plug | No Breakers |

| OUTPUT                      |             |
|-----------------------------|-------------|
| Sockets                     | Breakers    |
| 3 x 20A SHUCKO Panel Socket | No Breakers |

| CASE                                                                                          |
|-----------------------------------------------------------------------------------------------|
| ABS thermoplastic Case 267x96x96 High tensile strength and very resistant to physical impacts |

| FEATURES                                           |
|----------------------------------------------------|
| Protection Level: No Protection                    |
| Additional Information: Made of Premium Components |