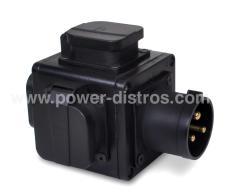

## 32A Stage Boxes

| INPUT                             |             |
|-----------------------------------|-------------|
| Plugs                             | Breakers    |
| 1 x 32A CEE 240V 3 Pin Panel Plug | No Breakers |

| OUTPUT                                  |             |
|-----------------------------------------|-------------|
| Sockets                                 | Breakers    |
| 4 x 13A UK Type 240V 3 Pin Panel Socket | No Breakers |

| CASE                                                                                         |
|----------------------------------------------------------------------------------------------|
| ABS thermoplastic Case 96x96x96 High tensile strength and very resistant to physical impacts |

| FEATURES                                           |
|----------------------------------------------------|
| Protection Level: No Protection                    |
| Additional Information: Made of Premium Components |