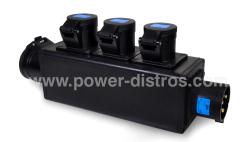

## SB323P-03C163P

## 32A Stage Boxes

| INPUT                             |             |
|-----------------------------------|-------------|
| Plugs                             | Breakers    |
| 1 x 32A CEE 240V 3 Pin Panel Plug | No Breakers |

| OUTPUT                                |             |
|---------------------------------------|-------------|
| Sockets                               | Breakers    |
| 3 x 16A CEE 240V 3 Pin Flanged Socket | No Breakers |

| CASE                                                                                          |
|-----------------------------------------------------------------------------------------------|
| ABS thermoplastic Case 267x96x96 High tensile strength and very resistant to physical impacts |

| FEATURES                                           |
|----------------------------------------------------|
| Protection Level: No Protection                    |
| Additional Information: Made of Premium Components |